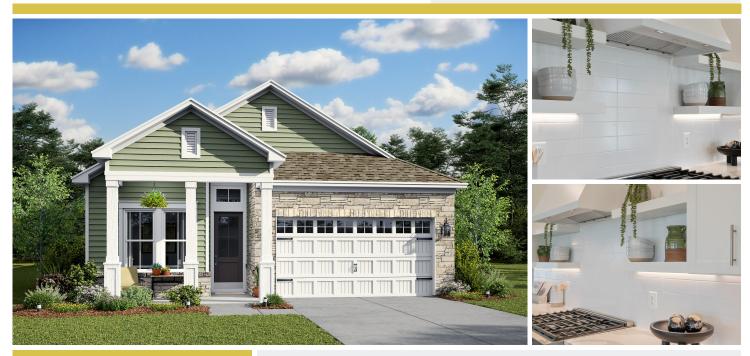

# **About This House**

Stylized in our designer curated Loft Look. Spectacular kitchen with Brellin White cabinets & pendant lights. Generous island & Steel Grey granite countertops. Elegant dining area & great room with cozy fireplace & vaulted ceiling. Pristine primary suite featuring primary bath & walk-in closet. Private home office, ideal for remote work . Screened patio for outdoor enjoyment & entertaining.

# **About This Community**

Stylized in our designer curated Loft Look. Spectacular kitchen with Brellin White cabinets & pendant lights. Generous island & Steel Grey granite countertops. Elegant dining area & great room with cozy fireplace & vaulted ceiling. Pristine primary suite featuring primary bath & walk-in closet. Private home office, ideal for remote work . Screened patio for outdoor enjoyment & entertaining.