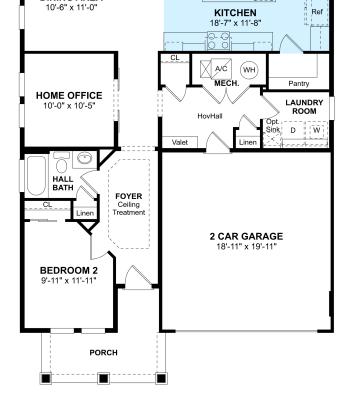

## **Floorplans**

# **About This House**

Stylized in our designer curated Loft Look. Spectacular kitchen with Brellin White cabinets & pendant lights. Generous island & Steel Grey granite countertops. Elegant dining area & great room with cozy fireplace & vaulted ceiling. Pristine primary suite featuring primary bath & walk-in closet. Private home office, ideal for remote work . Screened patio for outdoor enjoyment & entertaining.