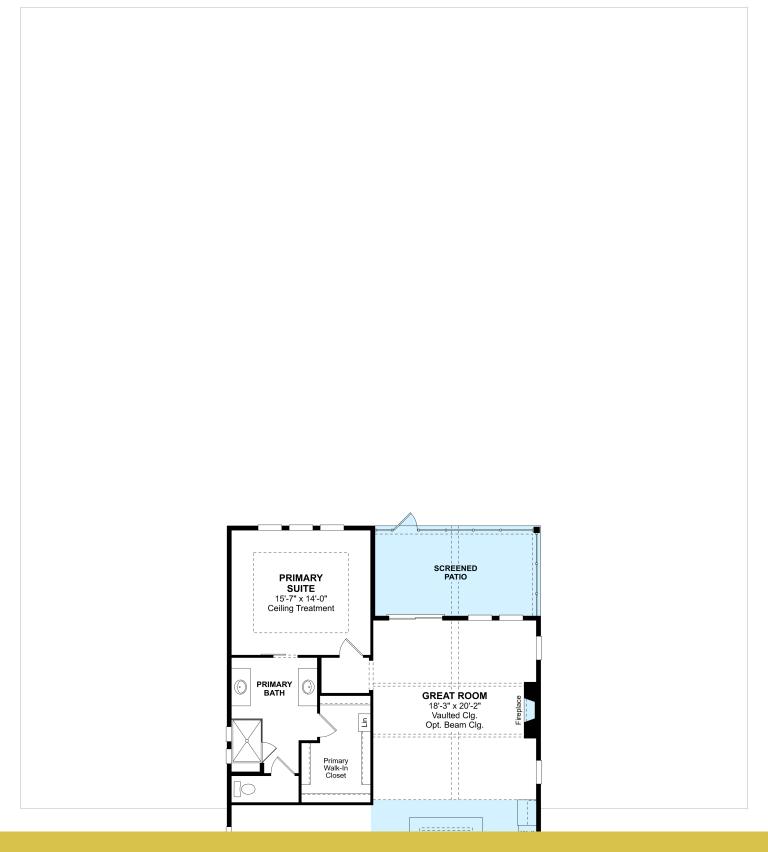

## **Floorplans**

# **About This House**

Stylized in our designer curated Loft Look. Spectacular kitchen with Brellin White cabinets & pendant lights. Generous island & Steel Grey granite countertops. Elegant dining area & great room with cozy fireplace & vaulted ceiling. Pristine primary suite featuring primary bath & walk-in closet. Private home office, ideal for remote work . Screened patio for outdoor enjoyment & entertaining.