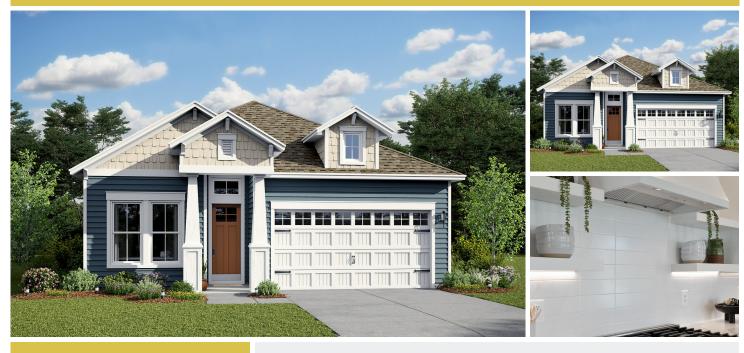

## **105 Warbler Way** Chester, MD 21619

Powered by newhomesguide.com

**Single-Family** 

\$644,900

2 Beds | 2 Baths | 1 Level | 2 Garage | 1,996 Sq Ft

#### **About This House**

Stylized in our designer curated Classic Look. Delightful kitchen with Brellin White cabinets & pendant lights. Large island with Soapstone Mist quartz countertops. Beautiful dining area & great room with warming fireplace & vaulted ceiling. Refined primary suite featuring primary bath & walk-in closet. Home office, ideal for remote work & privacy. Screened patio for outdoor enjoyment.