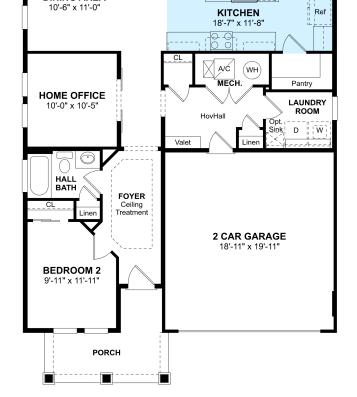

### **Floorplans**

#### **About This House**

Stylized in our designer curated Classic Look. Delightful kitchen with Brellin White cabinets & pendant lights. Large island with Soapstone Mist quartz countertops. Beautiful dining area & great room with warming fireplace & vaulted ceiling. Refined primary suite featuring primary bath & walk-in closet. Home office, ideal for remote work & privacy. Screened patio for outdoor enjoyment.