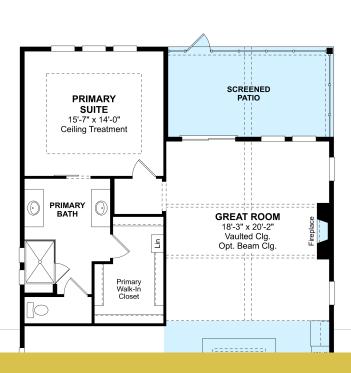

### **Floorplans**

#### **About This House**

Stylized in our designer curated Classic Look. Delightful kitchen with Brellin White cabinets & pendant lights. Large island with Soapstone Mist quartz countertops. Beautiful dining area & great room with warming fireplace & vaulted ceiling. Refined primary suite featuring primary bath & walk-in closet. Home office, ideal for remote work & privacy. Screened patio for outdoor enjoyment.