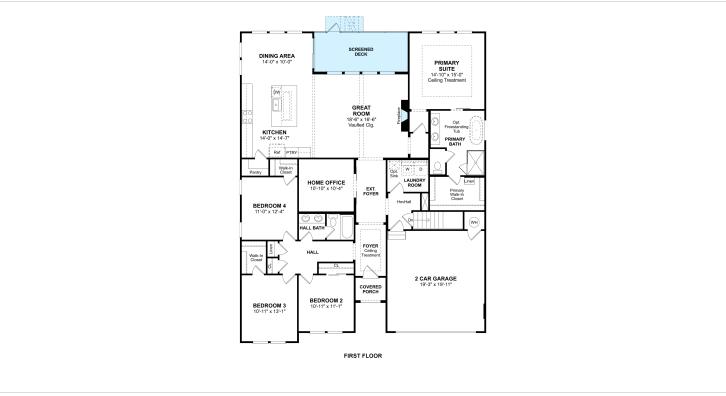

tchen with Brellin cabinets & brushed satin nickel hardware. Stunning waterfall edge island & granite countertops. Beautiful dining area with access to covered deck. Palatial great room with warming fireplace & vaulted ceiling. Pristine primary suite & bath featuring white freestanding vanity.

#### **About This Community**

Stylized in our designer curated Loft Look. Sophisticated home office for reading or studying. Chef-worthy kitchen with Brellin cabinets & brushed satin nickel hardware. Stunning waterfall edge island & granite countertops.

Beautiful dining area with access to covered deck. Palatial great room with warming fireplace & vaulted ceiling. Pristine primary suite & bath featuring white freestanding vanity.

# **36397 Gate Drive** Georgetown, DE 19947



### **Floorplans**