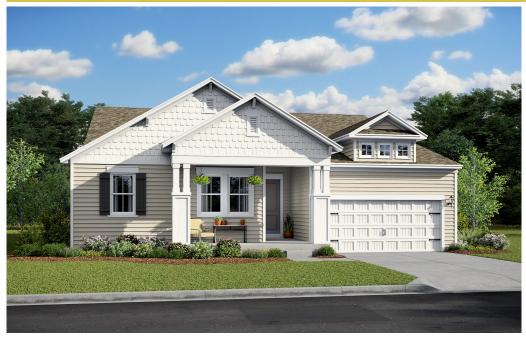

## **36397 Gate Drive** Georgetown, DE 19947

Powered by newhomesguide.com

Single-Family

\$577,900

4 Beds | 2 Baths | 1 Level | 2 Garage | 2,357 Sq Ft

#### **About This House**

Stylized in our designer curated Loft Look. Sophisticated home office for reading or studying. Chef-worthy kitchen with Brellin cabinets & brushed satin nickel hardware. Stunning waterfall edge island & granite countertops. Beautiful dining area with access to covered deck. Palatial great room with warming fireplace & vaulted ceiling. Pristine primary suite & bath featuring white freestanding vanity.