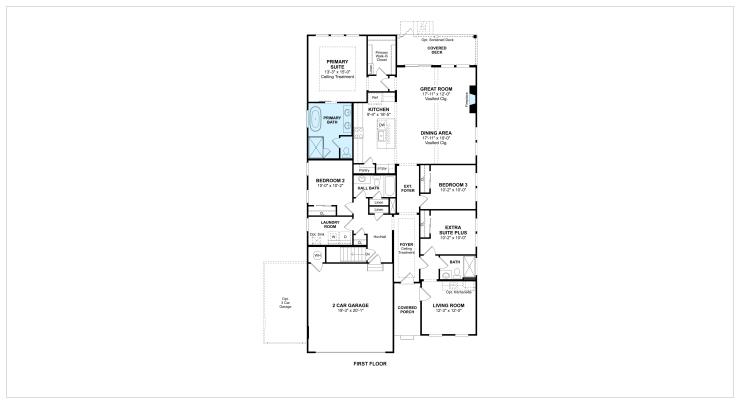

## **Floorplans**

#### **About This House**

Stylized in our designer curated Classic Look. Exquisite kitchen with striking Tilden white upper glass cabinets. Sprawling granite countertop with stunning pendant lighting. Elegant dining area featuring luxury vinyl flooring. Gorgeous great room featuring crown moulding & relaxing fireplace. Luxurious primary suite & bath with freestanding vanity & tub. Extra Suite Plus perfect for multigenerational families.