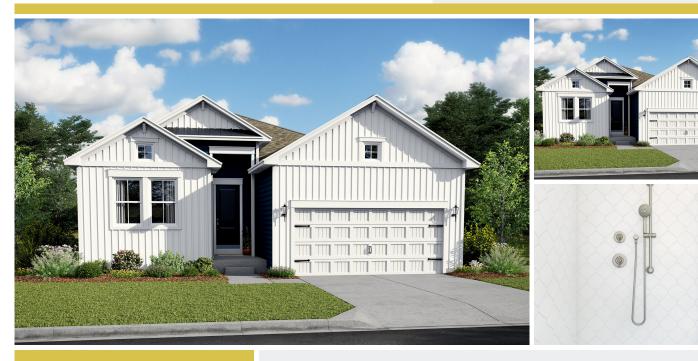

# **36829 Gate Drive** Georgetown, DE 19947

Powered by newhomesguide.com

**Single-Family** 

\$542,900

**4** Beds | **3** Baths | **1** Level | **2** Garage | **2,643** Sq Ft

#### **About This House**

Stylized in our designer curated Classic Look. Exquisite kitchen with striking Tilden white upper glass cabinets. Sprawling granite countertop with stunning pendant lighting. Elegant dining area featuring luxury vinyl flooring. Gorgeous great room featuring crown moulding & relaxing fireplace. Luxurious primary suite & bath with freestanding vanity & tub. Extra Suite Plus perfect for multigenerational families.

### **About This Community**

Stylized in our designer curated Classic Look. Exquisite kitchen with striking Tilden white upper glass cabinets. Sprawling granite countertop with stunning pendant lighting. Elegant dining area featuring luxury vinyl flooring. Gorgeous great room featuring crown moulding & relaxing fireplace. Luxurious primary suite & bath with freestanding vanity & tub. Extra Suite Plus perfect for multigenerational families.