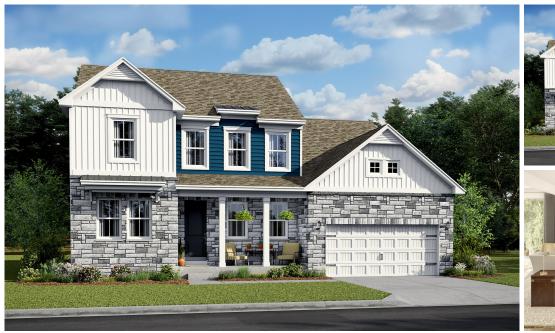

## **36391 Gate Drive** Georgetown, DE 19947

Powered by newhomesguide.com

Single-Family

\$582,900

4 Beds | 3 Baths | 1 Half Bath | 2 Levels | 2 Garage | 2,737 Sq Ft

#### **About This House**

Stylized in our designer curated Classic Look. Extra Suite comfortable for overnight guests. Breathtaking kitchen with Tilden stacked upper glass cabinets. Sprawling granite island and pendant lighting. Charming dining area & great room with luxury vinyl flooring. Elegant home office perfect for working or studying. Luxurious primary suite & bath with freestanding vanity & tub. Versatile loft on second floor.