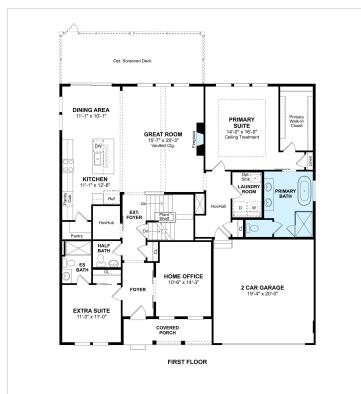

stacked upper glass cabinets. Sprawling granite island and pendant lighting. Charming dining area & great room with luxury vinyl flooring. Elegant home office perfect for working or studying. Luxurious primary suite & bath with freestanding vanity & tub. Versatile loft on second floor.

#### **About This Community**

Stylized in our designer curated Classic Look. Extra Suite comfortable for overnight guests. Breathtaking kitchen with Tilden stacked upper glass cabinets. Sprawling granite island and pendant lighting. Charming dining area & great room with luxury vinyl flooring. Elegant home office perfect for working or studying. Luxurious primary suite & bath with freestanding vanity & tub. Versatile loft on second floor.

# **36391 Gate Drive** Georgetown, DE 19947



### **Floorplans**