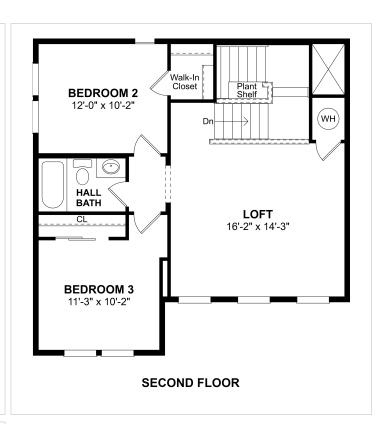

acked upper glass cabinets. Sprawling granite island and pendant lighting. Charming dining area & great room with luxury vinyl flooring. Elegant home office perfect for working or studying. Luxurious primary suite & bath with freestanding vanity & tub. Versatile loft on second floor.

#### **About This Community**

Stylized in our designer curated Classic Look. Extra Suite comfortable for overnight guests. Breathtaking kitchen with Tilden stacked upper glass cabinets. Sprawling granite island and pendant lighting. Charming dining area & great room with luxury vinyl flooring. Elegant home office perfect for working or studying. Luxurious primary suite & bath with freestanding vanity & tub. Versatile loft on second floor.

# **36391 Gate Drive** Georgetown, DE 19947



### **Floorplans**