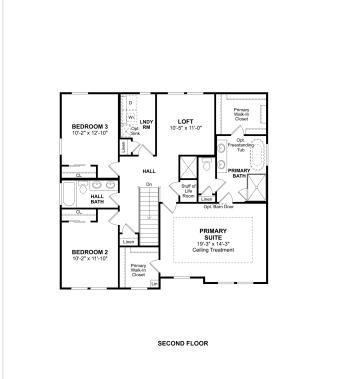

ng area for mealtime enjoyment. Impressive great room with vinyl flooring. Cozy home office off foyer for working remotely. Elevated primary suite with plush carpeting. Primary bath featuring white freestanding double vanity. Versatile recreation room & additional den in basement.

#### **About This Community**

Stylized in our designer curated Classic Look. Beautiful kitchen with Brellin Greyhound cabinets & satin nickel hardware. Elegant dining area for mealtime enjoyment. Impressive great room with vinyl flooring. Cozy home office off foyer for working remotely. Elevated primary suite with plush carpeting. Primary bath featuring white freestanding double vanity. Versatile recreation room & additional den in basement.

# **610 Harrier Lane** Middletown, DE 19709



### **Floorplans**