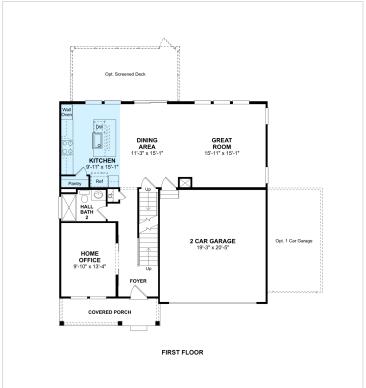

ning area for mealtime enjoyment. Impressive great room with vinyl flooring. Cozy home office off foyer for working remotely. Elevated primary suite with plush carpeting. Primary bath featuring white freestanding double vanity. Versatile recreation room & additional den in basement.

#### **About This Community**

Stylized in our designer curated Classic Look. Beautiful kitchen with Brellin Greyhound cabinets & satin nickel hardware. Elegant dining area for mealtime enjoyment. Impressive great room with vinyl flooring. Cozy home office off foyer for working remotely. Elevated primary suite with plush carpeting. Primary bath featuring white freestanding double vanity. Versatile recreation room & additional den in basement.

# **610 Harrier Lane** Middletown, DE 19709



### **Floorplans**