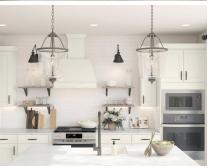

#### **About This House**

Stylized in our designer curated Classic Look. Beautiful kitchen with Brellin Greyhound cabinets & satin nickel hardware. Elegant dining area for mealtime enjoyment. Impressive great room with vinyl flooring. Cozy home office off foyer for working remotely. Elevated primary suite with plush carpeting. Primary bath featuring white freestanding double vanity. Versatile recreation room & additional den in basement.