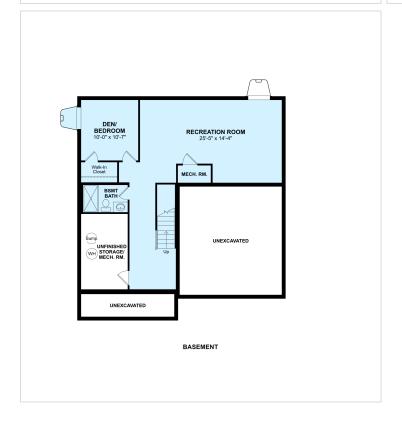

area for mealtime enjoyment. Impressive great room with vinyl flooring. Cozy home office off foyer for working remotely. Elevated primary suite with plush carpeting. Primary bath featuring white freestanding double vanity. Versatile recreation room & additional den in basement.

#### **About This Community**

Stylized in our designer curated Classic Look. Beautiful kitchen with Brellin Greyhound cabinets & satin nickel hardware. Elegant dining area for mealtime enjoyment. Impressive great room with vinyl flooring. Cozy home office off foyer for working remotely. Elevated primary suite with plush carpeting. Primary bath featuring white freestanding double vanity. Versatile recreation room & additional den in basement.

# **610 Harrier Lane** Middletown, DE 19709



### **Floorplans**