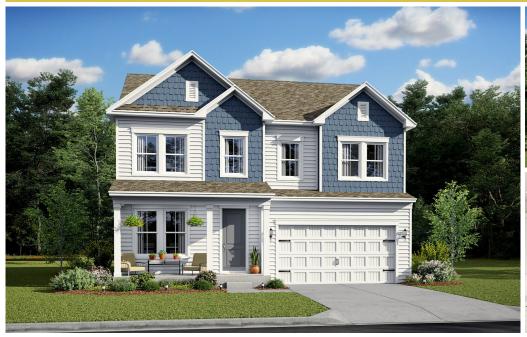

## **610 Harrier Lane** Middletown, DE 19709

Powered by newhomesguide.com

**Single-Family** 

\$629,900

3 Beds | 4 Baths | 2 Levels | 2 Garage | 2,318 Sq Ft

#### **About This House**

Stylized in our designer curated Classic Look. Beautiful kitchen with Brellin Greyhound cabinets & satin nickel hardware. Elegant dining area for mealtime enjoyment. Impressive great room with vinyl flooring. Cozy home office off foyer for working remotely. Elevated primary suite with plush carpeting. Primary bath featuring white freestanding double vanity. Versatile recreation room & additional den in basement.