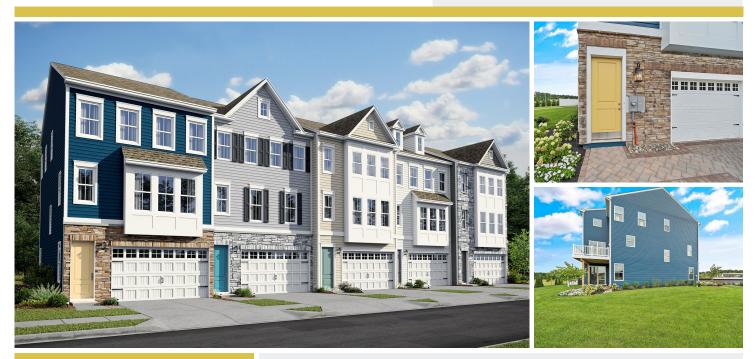

### **518 Rosemary Circle** Middletown, DE 19709

Powered by newhomesguide.com

Townhome

\$499,900

3 Beds | 3 Baths | 3 Levels | 2 Garage | 2,295 Sq Ft

## **About This House**

Versatile recreation room for fun activities. Gorgeous kitchen with spacious island and custom cabinets. Lovely dining area to enjoy family meals. Spectacular great room with lots of natural light. Sophisticated owner's suite with large walk-in closet. Lavish owner's ultra spa bath featuring dual sinks. Fabulous deck for outdoor enjoyment and entertaining.

# **About This Community**

Versatile recreation room for fun activities. Gorgeous kitchen with spacious island and custom cabinets. Lovely dining area to enjoy family meals. Spectacular great room with lots of natural light. Sophisticated owner's suite with large walk-in closet. Lavish owner's ultra spa bath featuring dual sinks. Fabulous deck for outdoor enjoyment and entertaining.