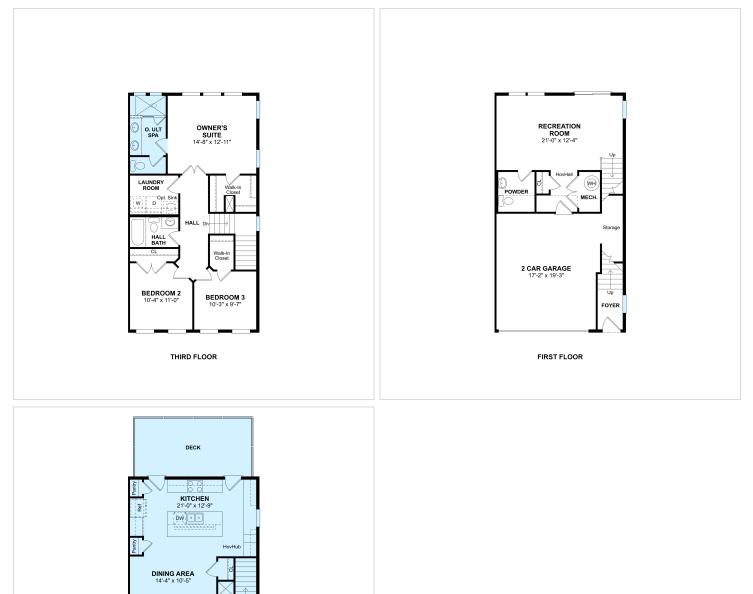

room for fun activities. Gorgeous kitchen with spacious island and custom cabinets. Lovely dining area to enjoy family meals. Spectacular great room with lots of natural light. Sophisticated owner's suite with large walk-in closet. Lavish owner's ultra spa bath featuring dual sinks. Fabulous deck for outdoor enjoyment and entertaining.

# **About This Community**

Versatile recreation room for fun activities. Gorgeous kitchen with spacious island and custom cabinets. Lovely dining area to enjoy family meals. Spectacular great room with lots of natural light. Sophisticated owner's suite with large walk-in closet. Lavish owner's ultra spa bath featuring dual sinks. Fabulous deck for outdoor enjoyment and entertaining.

### **518 Rosemary Circle** Middletown, DE 19709



### **Floorplans**



SECOND FLOOR

GREAT ROOM 14'-4" x 15'-8"