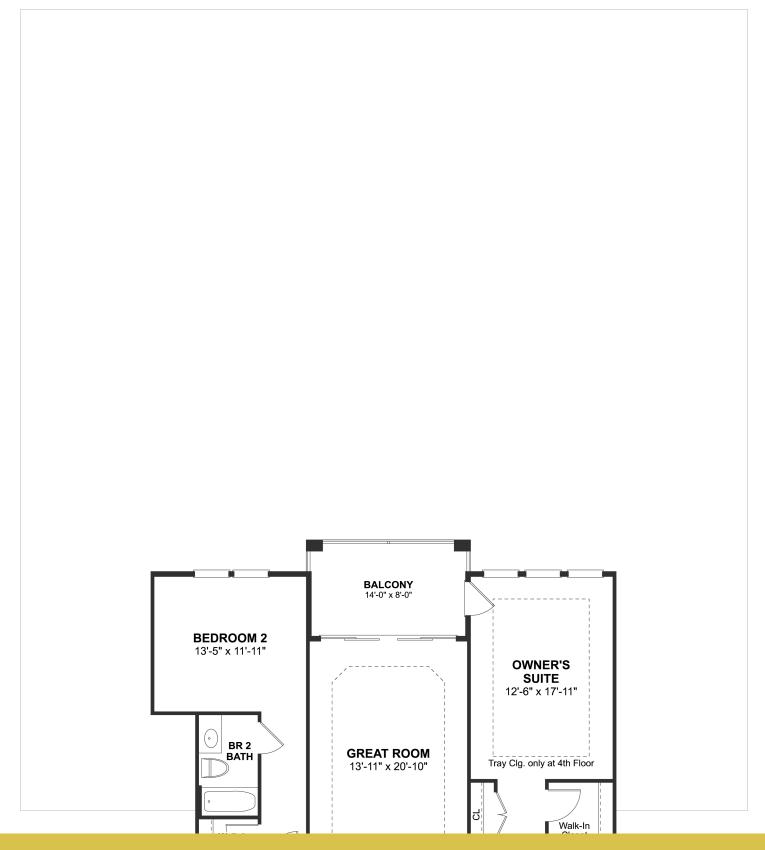

## **Floorplans**

#### **About This House**

Waterfront condominium with stunning views of the Chester River. Cozy home office with stylish French doors. Gorgeous gourmet kitchen with luminous pendant lighting. Lovely dining area and great room with electric fireplace. Opulent owner's suite with balcony access. Luxurious owner's spa bath featuring split vanities. Beautiful balcony with picturesque water views.