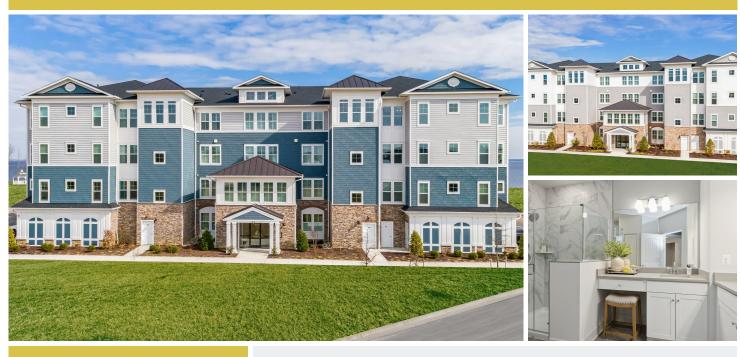

# **224 Switchgrass Way, Unit 43** Chester, MD 21619

Powered by newhomesguide.com

Condominium

\$1,006,000

2 Beds | 2 Baths | 1 Half Bath | 1 Level | 1 Garage | 1,900 Sq Ft

#### **About This House**

Waterfront condominium with stunning views of the Chester River. Cozy home office with stylish French doors. Gorgeous gourmet kitchen with luminous pendant lighting. Lovely dining area and great room with electric fireplace. Opulent owner's suite with balcony access. Luxurious owner's spa bath featuring split vanities. Beautiful balcony with picturesque water views.

#### **About This Community**

Waterfront condominium with stunning views of the Chester River. Cozy home office with stylish French doors. Gorgeous gourmet kitchen with luminous pendant lighting. Lovely dining area and great room with electric fireplace. Opulent owner's suite with balcony access. Luxurious owner's spa bath featuring split vanities. Beautiful balcony with picturesque water views.