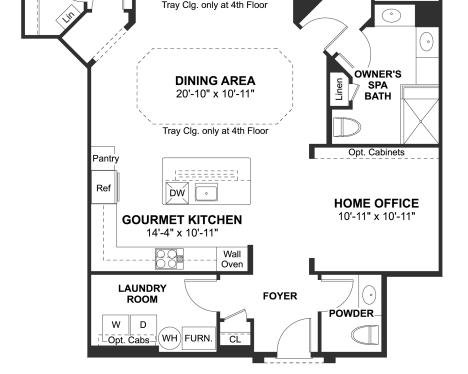

## **Floorplans**

#### **About This House**

Waterfront condominium with stunning views of the Chester River. Cozy home office with stylish French doors. Gorgeous gourmet kitchen with luminous pendant lighting. Lovely dining area and great room with electric fireplace. Opulent owner's suite with balcony access. Luxurious owner's spa bath featuring split vanities. Beautiful balcony with picturesque water views.