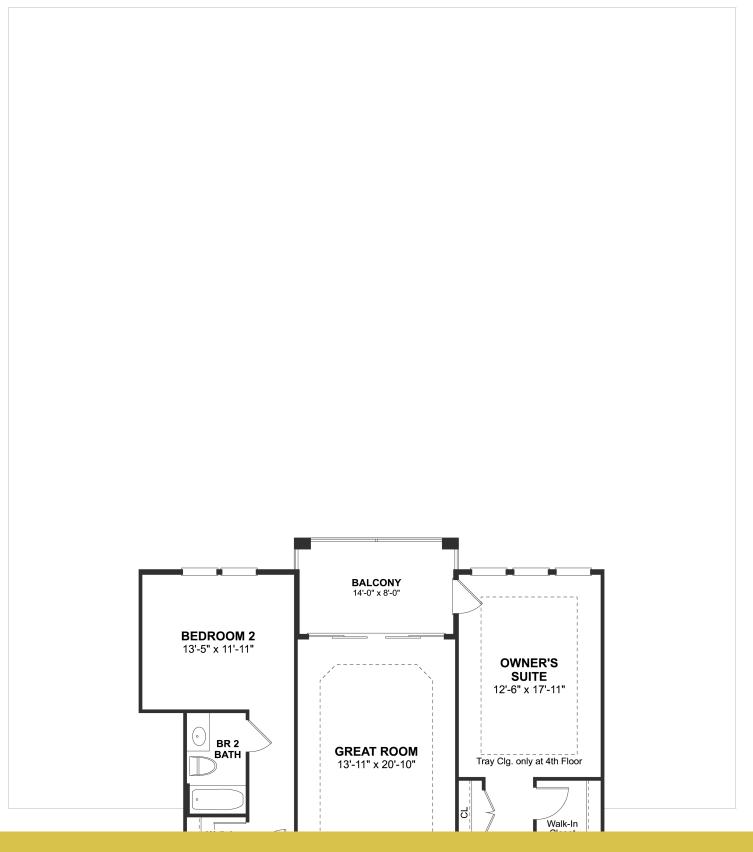

## **Floorplans**

## **About This House**

Waterfront condominium with stunning views of the Chester River. Private home office with stylish French doors. Breathtaking gourmet kitchen with pendant lighting. Elegant dining area and great room with electric fireplace. Spectacular owner's suite with balcony access. Sophisticated owner's spa bath featuring split vanities. Beautiful balcony for outdoor enjoyment.