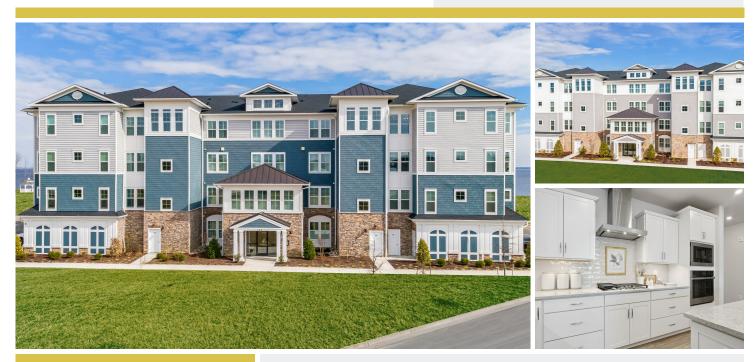

### **224 Switchgrass Way, Unit 42** Chester, MD 21619

#### Powered by newhomesguide.com

Condominium

\$1,004,000

2 Beds | 2 Baths | 1 Half Bath | 1 Level | 1 Garage | 1,900 Sq Ft

## **About This House**

Waterfront condominium with stunning views of the Chester River. Private home office with stylish French doors. Breathtaking gourmet kitchen with pendant lighting. Elegant dining area and great room with electric fireplace. Spectacular owner's suite with balcony access. Sophisticated owner's spa bath featuring split vanities. Beautiful balcony for outdoor enjoyment.

# **About This Community**

Waterfront condominium with stunning views of the Chester River. Private home office with stylish French doors. Breathtaking gourmet kitchen with pendant lighting. Elegant dining area and great room with electric fireplace. Spectacular owner's suite with balcony access. Sophisticated owner's spa bath featuring split vanities. Beautiful balcony for outdoor enjoyment.