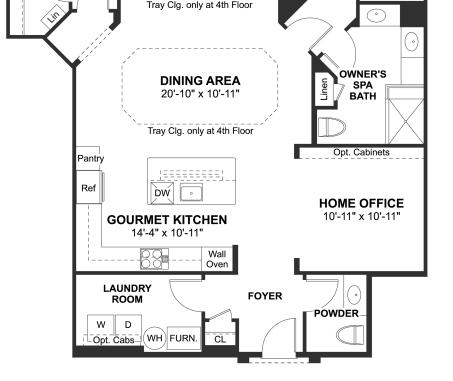

## **Floorplans**

## **About This House**

Waterfront condominium with stunning views of the Chester River. Private home office with stylish French doors. Breathtaking gourmet kitchen with pendant lighting. Elegant dining area and great room with electric fireplace. Spectacular owner's suite with balcony access. Sophisticated owner's spa bath featuring split vanities. Beautiful balcony for outdoor enjoyment.