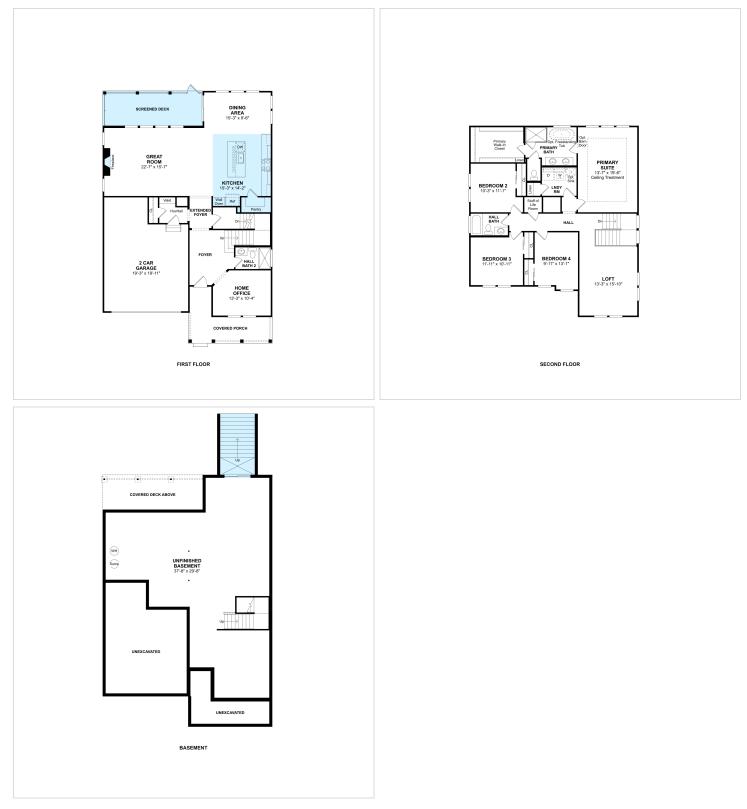

cabinets. Waterfall island and Calacatta Monaco quartz countertops. Lovely dining area and gorgeous great room with shiplap fireplace. Private home office for working or studying. Pristine primary suite and primary bath featuring a freestanding vanity. Covered porch and screened deck for outdoor enjoyment.

# **About This Community**

Stylized in our designer curated Loft Look. Exquisite kitchen with Greyhound Grey cabinets. Waterfall island and Calacatta Monaco quartz countertops. Lovely dining area and gorgeous great room with shiplap fireplace. Private home office for working or studying. Pristine primary suite and primary bath featuring a freestanding vanity. Covered porch and screened deck for outdoor enjoyment.

### **359 Nighthawk Drive** Middletown, DE 19709



### **Floorplans**