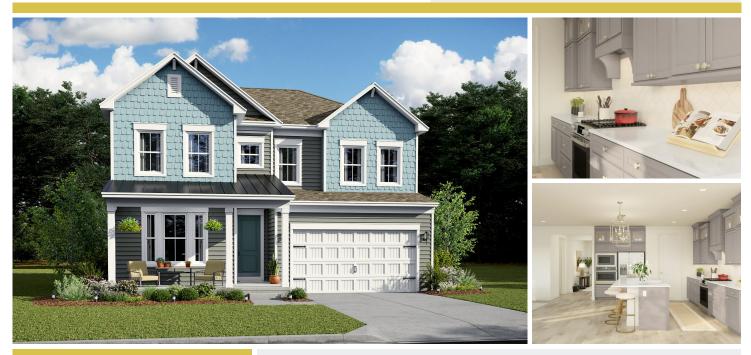

### **359 Nighthawk Drive** Middletown, DE 19709

Powered by newhomesguide.com

Single-Family

\$704,900

4 Beds | 3 Baths | 2 Levels | 2 Garage | 2,869 Sq Ft

## **About This House**

Stylized in our designer curated Loft Look. Exquisite kitchen with Greyhound Grey cabinets. Waterfall island and Calacatta Monaco quartz countertops. Lovely dining area and gorgeous great room with shiplap fireplace. Private home office for working or studying. Pristine primary suite and primary bath featuring a freestanding vanity. Covered porch and screened deck for outdoor enjoyment.

# **About This Community**

Stylized in our designer curated Loft Look. Exquisite kitchen with Greyhound Grey cabinets. Waterfall island and Calacatta Monaco quartz countertops. Lovely dining area and gorgeous great room with shiplap fireplace. Private home office for working or studying. Pristine primary suite and primary bath featuring a freestanding vanity. Covered porch and screened deck for outdoor enjoyment.