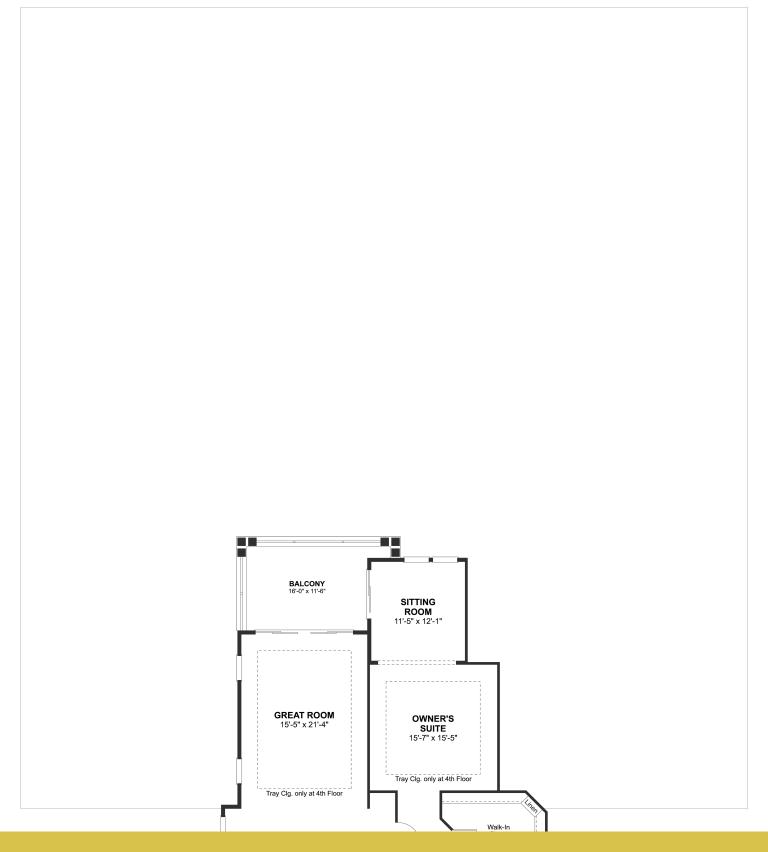

er River. Gourmet kitchen with sleek stainless steel appliances. Exquisite dining area with dry bar and lots of natural light. Picturesque great room with electric fireplace. Pristine owner's suite with relaxing sitting room. Beautiful owner's spa bath with double sinks. Fabulous balcony overlooking the Chester River.

### **About This Community**

Waterfront condominium with stunning views of the Chester River. Gourmet kitchen with sleek stainless steel appliances. Exquisite dining area with dry bar and lots of natural light. Picturesque great room with electric fireplace. Pristine owner's suite with relaxing sitting room. Beautiful owner's spa bath with double sinks. Fabulous balcony overlooking the Chester River.

## 224 Switchgrass Way, Unit 31

Chester, MD 21619



## **Floorplans**