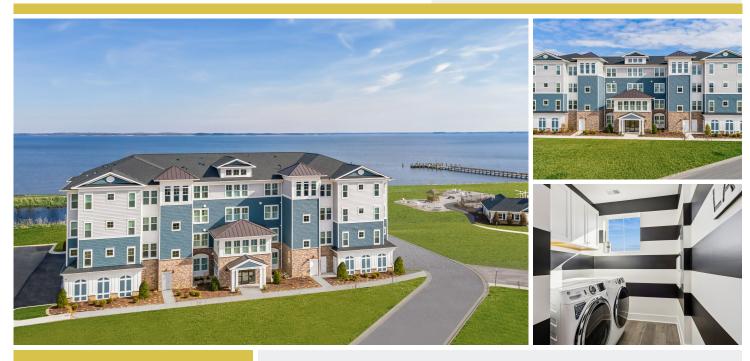

# **224 Switchgrass Way, Unit 31** Chester, MD 21619

Powered by newhomesguide.com

Condominium

\$1,115,000

3 Beds | 2 Baths | 1 Half Bath | 1 Level | 1 Garage | 2,600 Sq Ft

#### **About This House**

Waterfront condominium with stunning views of the Chester River. Gourmet kitchen with sleek stainless steel appliances. Exquisite dining area with dry bar and lots of natural light. Picturesque great room with electric fireplace. Pristine owner's suite with relaxing sitting room. Beautiful owner's spa bath with double sinks. Fabulous balcony overlooking the Chester River.

### **About This Community**

Waterfront condominium with stunning views of the Chester River. Gourmet kitchen with sleek stainless steel appliances. Exquisite dining area with dry bar and lots of natural light. Picturesque great room with electric fireplace. Pristine owner's suite with relaxing sitting room. Beautiful owner's spa bath with double sinks. Fabulous balcony overlooking the Chester River.