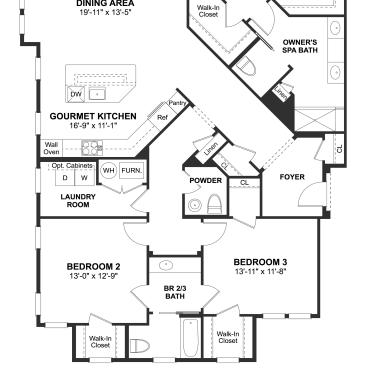

River. Gourmet kitchen with sleek stainless steel appliances. Exquisite dining area with dry bar and lots of natural light. Picturesque great room with electric fireplace. Pristine owner's suite with relaxing sitting room. Beautiful owner's spa bath with double sinks. Fabulous balcony overlooking the Chester River.

### **About This Community**

Waterfront condominium with stunning views of the Chester River. Gourmet kitchen with sleek stainless steel appliances. Exquisite dining area with dry bar and lots of natural light. Picturesque great room with electric fireplace. Pristine owner's suite with relaxing sitting room. Beautiful owner's spa bath with double sinks. Fabulous balcony overlooking the Chester River.

## 224 Switchgrass Way, Unit 31

Chester, MD 21619



## **Floorplans**