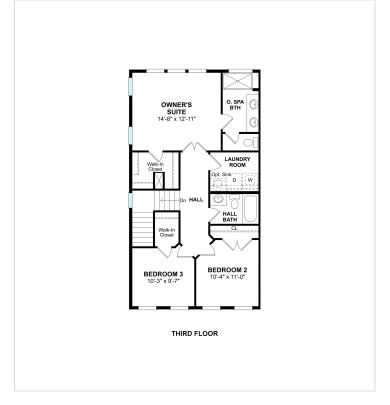

#### **About This House**

Spacious recreation room for den or home office. Stylish gourmet kitchen with quartz counters and lots of cabinets. Lovely dining area to enjoy delicious meals. Gorgeous great room, perfect for entertaining. Lavish owner's suite with large walk-in closet. Lavish owner's spa bath featuring double sinks. Attached 2-car garage.

## **About This Community**

Spacious recreation room for den or home office. Stylish gourmet kitchen with quartz counters and lots of cabinets. Lovely dining area to enjoy delicious meals. Gorgeous great room, perfect for entertaining. Lavish owner's suite with large walk-in closet. Lavish owner's spa bath featuring double sinks. Attached 2-car garage.

## **Floorplans**