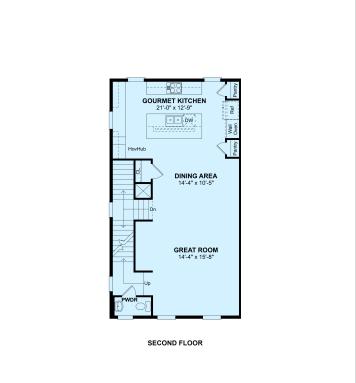

#### **About This House**

Spacious recreation room for den or home office. Stylish gourmet kitchen with quartz counters and lots of cabinets. Lovely dining area to enjoy delicious meals. Gorgeous great room, perfect for entertaining. Lavish owner's suite with large walk-in closet. Lavish owner's spa bath featuring double sinks. Attached 2-car garage.

## **About This Community**

Spacious recreation room for den or home office. Stylish gourmet kitchen with quartz counters and lots of cabinets. Lovely dining area to enjoy delicious meals. Gorgeous great room, perfect for entertaining. Lavish owner's suite with large walk-in closet. Lavish owner's spa bath featuring double sinks. Attached 2-car garage.

## **Floorplans**