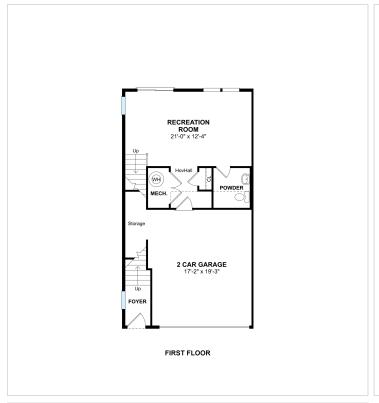

age | 2,295 Sq Ft

#### **About This House**

Spacious recreation room for den or home office. Stylish gourmet kitchen with quartz counters and lots of cabinets. Lovely dining area to enjoy delicious meals. Gorgeous great room, perfect for entertaining. Lavish owner's suite with large walk-in closet. Lavish owner's spa bath featuring double sinks. Attached 2-car garage.

## **About This Community**

Spacious recreation room for den or home office. Stylish gourmet kitchen with quartz counters and lots of cabinets. Lovely dining area to enjoy delicious meals. Gorgeous great room, perfect for entertaining. Lavish owner's suite with large walk-in closet. Lavish owner's spa bath featuring double sinks. Attached 2-car garage.

# **521 Rosemary Circle** Middletown, DE 19709



## **Floorplans**