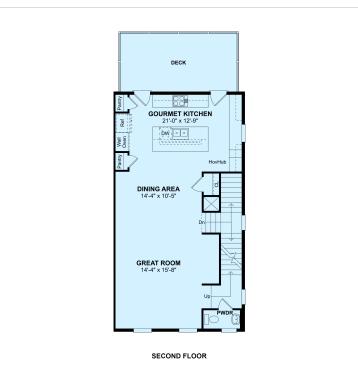

#### **About This House**

Versatile first floor recreation room for game night. Staggered gourmet kitchen with quartz counters and designer cabinets. Lovely dining area to enjoy family meals. Open, airy great room for hosting parties. Sophisticated owner's suite with large walk-in closet. Lavish owner's spa bath featuring double sinks. Beautiful deck for outdoor enjoyment. Attached 2-car garage.

### **About This Community**

Versatile first floor recreation room for game night. Staggered gourmet kitchen with quartz counters and designer cabinets. Lovely dining area to enjoy family meals. Open, airy great room for hosting parties. Sophisticated owner's suite with large walk-in closet. Lavish owner's spa bath featuring double sinks. Beautiful deck for outdoor enjoyment. Attached 2-car garage.

### **Floorplans**