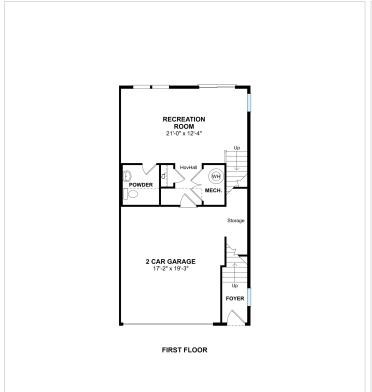

#### **About This House**

Versatile first floor recreation room for game night. Staggered gourmet kitchen with quartz counters and designer cabinets. Lovely dining area to enjoy family meals. Open, airy great room for hosting parties. Sophisticated owner's suite with large walk-in closet. Lavish owner's spa bath featuring double sinks. Beautiful deck for outdoor enjoyment. Attached 2-car garage.

### **About This Community**

Versatile first floor recreation room for game night. Staggered gourmet kitchen with quartz counters and designer cabinets. Lovely dining area to enjoy family meals. Open, airy great room for hosting parties. Sophisticated owner's suite with large walk-in closet. Lavish owner's spa bath featuring double sinks. Beautiful deck for outdoor enjoyment. Attached 2-car garage.

### **Floorplans**