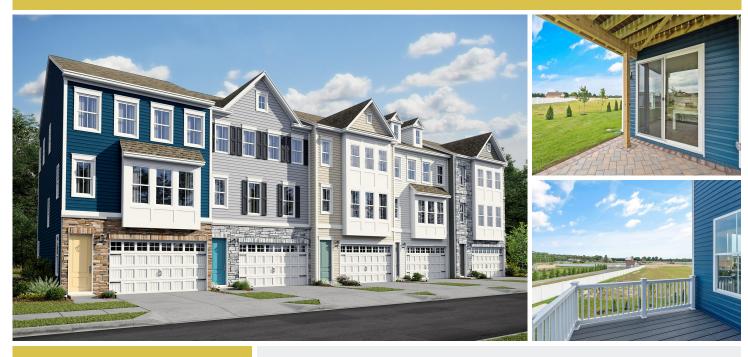

## **531 Rosemary Circle** Middletown, DE 19709

Powered by newhomesguide.com

**Townhome** 

\$499,900

3 Beds | 3 Baths | 3 Levels | 2 Garage | 2,295 Sq Ft

#### **About This House**

Versatile first floor recreation room for game night. Staggered gourmet kitchen with quartz counters and designer cabinets. Lovely dining area to enjoy family meals. Open, airy great room for hosting parties. Sophisticated owner's suite with large walk-in closet. Lavish owner's spa bath featuring double sinks. Beautiful deck for outdoor enjoyment. Attached 2-car garage.

### **About This Community**

Versatile first floor recreation room for game night. Staggered gourmet kitchen with quartz counters and designer cabinets. Lovely dining area to enjoy family meals. Open, airy great room for hosting parties. Sophisticated owner's suite with large walk-in closet. Lavish owner's spa bath featuring double sinks. Beautiful deck for outdoor enjoyment. Attached 2-car garage.