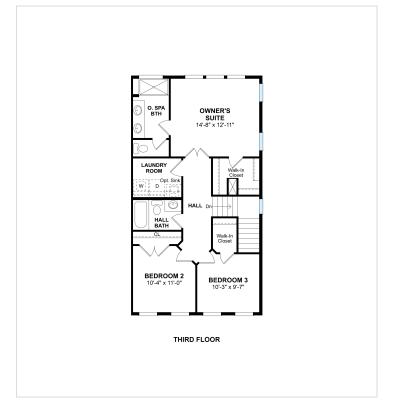

#### **About This House**

Versatile first floor recreation room for game night. Staggered gourmet kitchen with quartz counters and designer cabinets. Lovely dining area to enjoy family meals. Open, airy great room for hosting parties. Sophisticated owner's suite with large walk-in closet. Lavish owner's spa bath featuring double sinks. Beautiful deck for outdoor enjoyment. Attached 2-car garage.

### **About This Community**

Versatile first floor recreation room for game night. Staggered gourmet kitchen with quartz counters and designer cabinets. Lovely dining area to enjoy family meals. Open, airy great room for hosting parties. Sophisticated owner's suite with large walk-in closet. Lavish owner's spa bath featuring double sinks. Beautiful deck for outdoor enjoyment. Attached 2-car garage.

### **Floorplans**