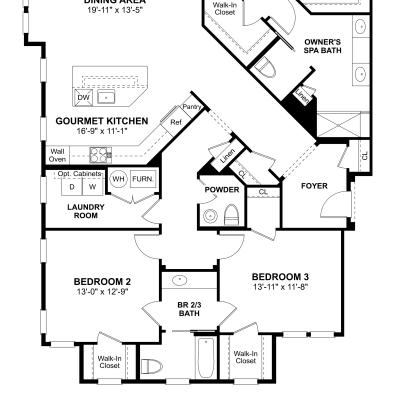

## **Floorplans**

#### **About This House**

Gorgeous waterfront views overlooking the Chester River. Perfect open floorplan for entertaining. Stunning gourmet kitchen with island and quartz countertops. Delightful dining area with convenient dry bar. Open, airy great room with electric fireplace and balcony access. Glamorous owner's suite with dual walk-in closets and cozy sitting room. Relaxing owner's spa bath with double sinks. Beautiful balcony for outdoor enjoyment.