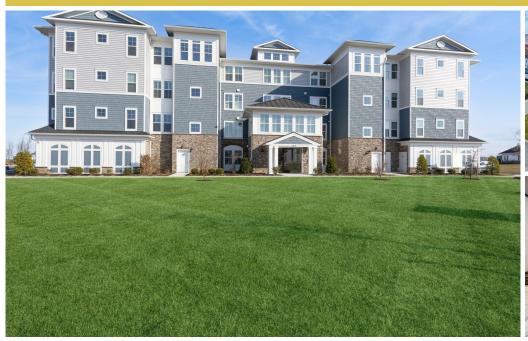

# **129 Wheelhouse Way, Unit 21** Chester, MD 21619

Powered by newhomesguide.com

Condominium

\$899,900

3 Beds | 2 Baths | 1 Half Bath | 1 Level | 1 Garage | 2,601 Sq Ft

#### **About This House**

Gorgeous waterfront views overlooking the Chester River. Perfect open floorplan for entertaining. Stunning gourmet kitchen with island and quartz countertops. Delightful dining area with convenient dry bar. Open, airy great room with electric fireplace and balcony access. Glamorous owner's suite with dual walk-in closets and cozy sitting room. Relaxing owner's spa bath with double sinks. Beautiful balcony for outdoor enjoyment.