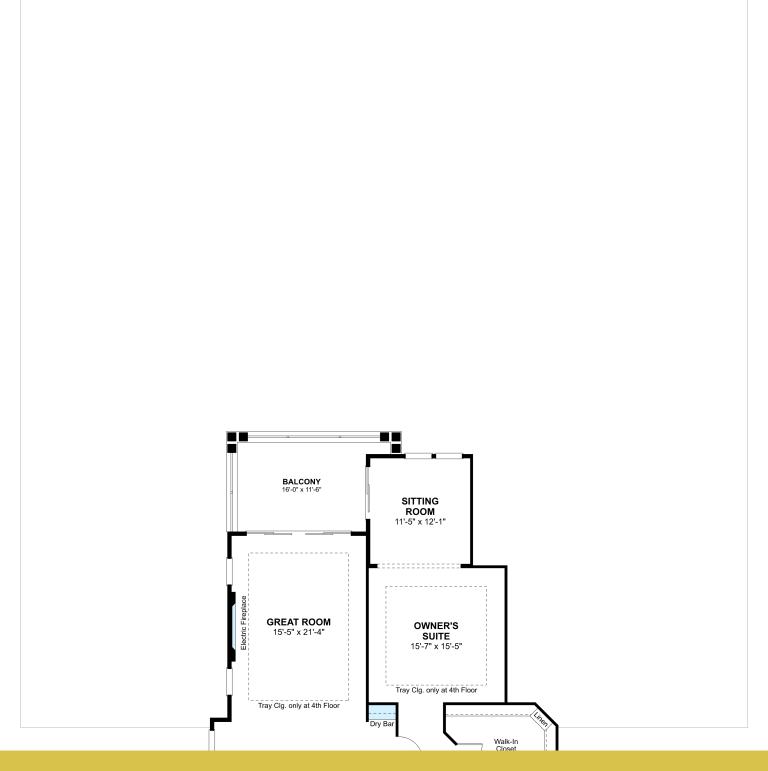

## **Floorplans**

#### **About This House**

Gorgeous waterfront views overlooking the Chester River. Perfect open floorplan for entertaining. Stunning gourmet kitchen with island and quartz countertops. Delightful dining area with convenient dry bar. Open, airy great room with electric fireplace and balcony access. Glamorous owner's suite with dual walk-in closets and cozy sitting room. Relaxing owner's spa bath with double sinks. Beautiful balcony for outdoor enjoyment.