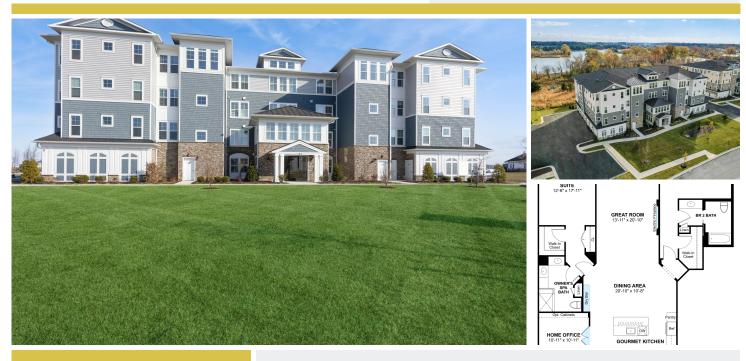

# **129 Wheelhouse Way, Unit 11** Chester, MD 21619

Powered by newhomesguide.com

Condominium

\$709,900

2 Beds | 2 Baths | 1 Half Bath | 1 Level | 1 Garage | 2,000 Sq Ft

#### **About This House**

Gorgeous waterfront views overlooking the Chester River. Private home office with elegant French doors. Stunning gourmet kitchen with large island and quartz countertops. Breathtaking dining area with dry bar, perfect for entertaining. Spectacular open great room with cozy electric fireplace. Luxurious owner's suite with walk-in closet and spa bath. Patio for outdoor enjoyment.

### **About This Community**

Gorgeous waterfront views overlooking the Chester River. Private home office with elegant French doors. Stunning gourmet kitchen with large island and quartz countertops. Breathtaking dining area with dry bar, perfect for entertaining. Spectacular open great room with cozy electric fireplace. Luxurious owner's suite with walk-in closet and spa bath. Patio for outdoor enjoyment.