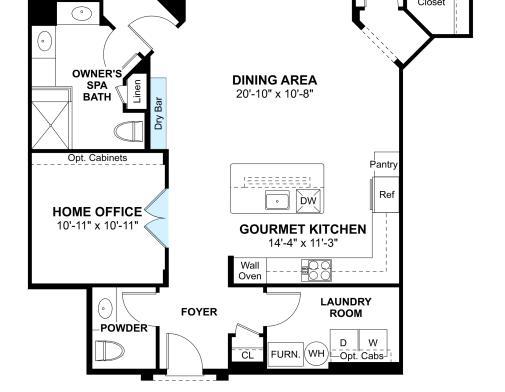

#### **About This House**

Gorgeous waterfront views overlooking the Chester River. Private home office with elegant French doors. Stunning gourmet kitchen with large island and quartz countertops. Breathtaking dining area with dry bar, perfect for entertaining. Spectacular open great room with cozy electric fireplace. Luxurious owner's suite with walk-in closet and spa bath. Patio for outdoor enjoyment.

### **About This Community**

Gorgeous waterfront views overlooking the Chester River. Private home office with elegant French doors. Stunning gourmet kitchen with large island and quartz countertops. Breathtaking dining area with dry bar, perfect for entertaining. Spectacular open great room with cozy electric fireplace. Luxurious owner's suite with walk-in closet and spa bath. Patio for outdoor enjoyment.

## **Floorplans**