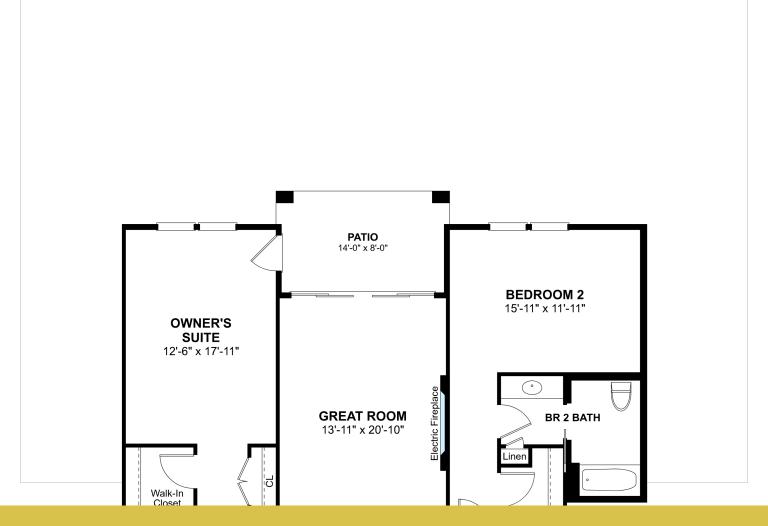

#### **About This House**

Gorgeous waterfront views overlooking the Chester River. Private home office with elegant French doors. Stunning gourmet kitchen with large island and quartz countertops. Breathtaking dining area with dry bar, perfect for entertaining. Spectacular open great room with cozy electric fireplace. Luxurious owner's suite with walk-in closet and spa bath. Patio for outdoor enjoyment.

### **About This Community**

Gorgeous waterfront views overlooking the Chester River. Private home office with elegant French doors. Stunning gourmet kitchen with large island and quartz countertops. Breathtaking dining area with dry bar, perfect for entertaining. Spectacular open great room with cozy electric fireplace. Luxurious owner's suite with walk-in closet and spa bath. Patio for outdoor enjoyment.

## **Floorplans**