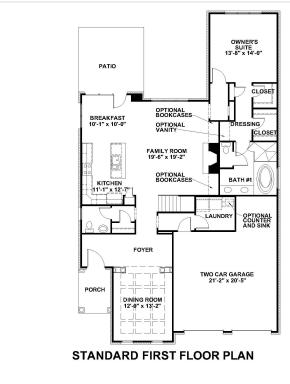

#### **About This Plan**

"We invite you to customize our plans to personalize your home" \u00a0 \u00a0 \u00a0 \u00a0 The Marwick features: Front covered porch. Elegant entry foyer. Columned entrance to dining room. Dining room accented with tray ceiling. Beautiful designer kitchen with island Breakfast room adjoining family room. Spacious laundry room with ceramic tile. Designer master bath with tub and separate tile shower Large family room opens to kitchen & breakfast area. Spacious first floor Owners suite complete with his and her walk in closets and a dressing area. Upstairs with two additional bedrooms and one bathroom plus plentiful storage Optional Loft, Bedroom and bath upstairs Optional Supremed Prick on Asides with 2 car grasse.

### **Floorplans**