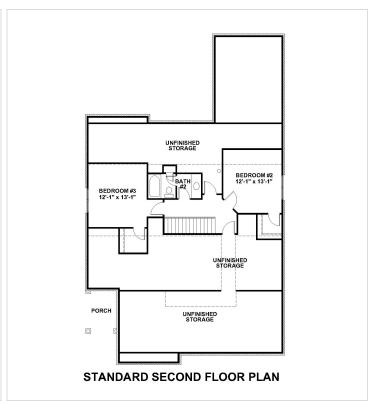

#### **About This Plan**

"We invite you to customize our plans to personalize your home" \u00a0 \u00a0 \u00a0 \u00a0 The Marwick features: Front covered porch. Elegant entry foyer. Columned entrance to dining room. Dining room accented with tray ceiling. Beautiful designer kitchen with island Breakfast room adjoining family room. Spacious laundry room with ceramic tile. Designer master bath with tub and separate tile shower Large family room opens to kitchen & breakfast area. Spacious first floor Owners suite complete with his and her walk in closets and a dressing area. Upstairs with two additional bedrooms and one bathroom plus plentiful storage Optional Loft, Bedroom and bath upstairs Optional Supremed Prick on Asides with 2 car grasse.

### **Floorplans**