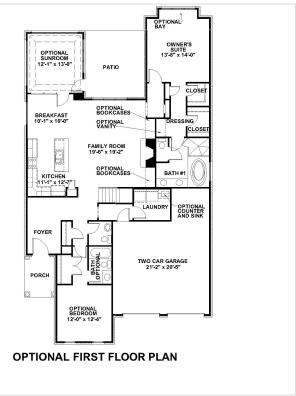

#### **About This Plan**

"We invite you to customize our plans to personalize your home" \u00a0 \u00a0 \u00a0 \u00a0 The Marwick features: Front covered porch. Elegant entry foyer. Columned entrance to dining room. Dining room accented with tray ceiling. Beautiful designer kitchen with island Breakfast room adjoining family room. Spacious laundry room with ceramic tile. Designer master bath with tub and separate tile shower Large family room opens to kitchen & breakfast area. Spacious first floor Owners suite complete with his and her walk in closets and a dressing area. Upstairs with two additional bedrooms and one bathroom plus plentiful storage Optional Loft, Bedroom and bath upstairs Optional Supremed Prick on Asides with 2 car grasse.

#### **About This Community**

"We invite you to customize our plans to personalize your home" \u00a0 \u00a0 \u00a0 \u00a0 The Marwick features: Front covered porch. Elegant entry foyer. Columned entrance to dining room. Dining room accented with tray ceiling. Beautiful designer kitchen with island Breakfast room adjoining family room. Spacious laundry room with ceramic tile. Designer master bath with tub and separate tile shower Large family room opens to kitchen & breakfast area. Spacious first floor Owners suite complete with his and her walk in closets and a dressing area. Upstairs with two additional bedrooms and one bathroom plus plentiful storage Optional Loft, Bedroom and bath

### **Floorplans**