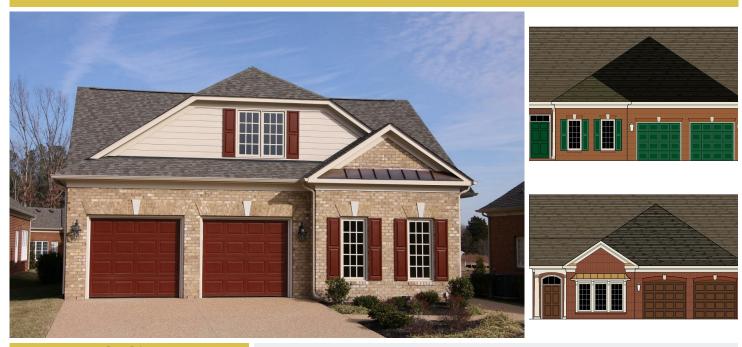

#### **About This Plan**

"We invite you to customize our plans to personalize your home" \u00a0 \u00a0 \u00a0 \u00a0 The Marwick features: Front covered porch. Elegant entry foyer. Columned entrance to dining room. Dining room accented with tray ceiling. Beautiful designer kitchen with island Breakfast room adjoining family room. Spacious laundry room with ceramic tile. Designer master bath with tub and separate tile shower Large family room opens to kitchen & breakfast area. Spacious first floor Owners suite complete with his and her walk in closets and a dressing area. Upstairs with two additional bedrooms and one bathroom plus plentiful storage Optional Loft, Bedroom and bath upstairs Optional Supremed Prick on Asides with 2 car grasse.