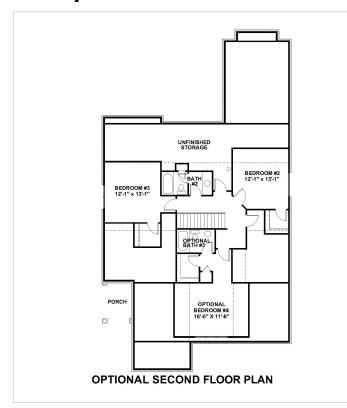

#### **About This Plan**

"We invite you to customize our plans to personalize your home" \u00a0 \u00a0 \u00a0 \u00a0 The Marwick features: Front covered porch. Elegant entry foyer. Columned entrance to dining room. Dining room accented with tray ceiling. Beautiful designer kitchen with island Breakfast room adjoining family room. Spacious laundry room with ceramic tile. Designer master bath with tub and separate tile shower Large family room opens to kitchen & breakfast area. Spacious first floor Owners suite complete with his and her walk in closets and a dressing area. Upstairs with two additional bedrooms and one bathroom plus plentiful storage Optional Loft, Bedroom and bath upstairs Optional Supremed Prick on Asides with 2 car grasse.

### **Floorplans**