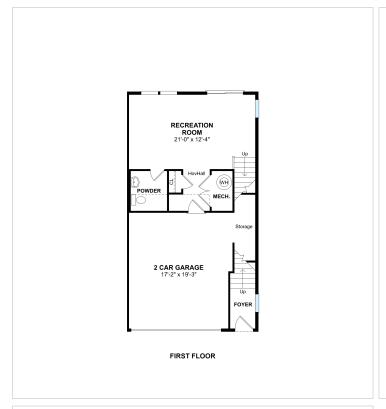

### **Floorplans**

#### **About This House**

Magnificent recreation room on first floor. Charming kitchen with designer cabinets and sprawling island. Elegant dining area perfect for celebrating special occasions. Gorgeous great room for entertaining guests. Relaxing owner's suite with spacious walk-in closet & ample windows. Lavish owner's spa bath featuring double sinks. Attached 2-car garage for vehicles.