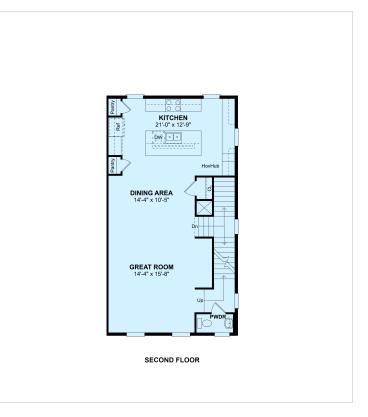

#### **About This House**

Magnificent recreation room on first floor. Charming kitchen with designer cabinets and sprawling island. Elegant dining area perfect for celebrating special occasions. Gorgeous great room for entertaining guests. Relaxing owner's suite with spacious walk-in closet & ample windows. Lavish owner's spa bath featuring double sinks. Attached 2-car garage for vehicles.

### **Floorplans**