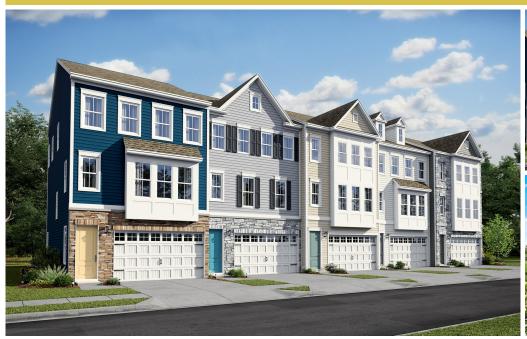

## **513 Rosemary Circle** Middletown, DE 19709

Powered by newhomesguide.com

**Townhome** 

\$459,900

3 Beds | 2 Baths | 1 Half Bath | 3 Levels | 2 Garage | 2,295 Sq Ft

#### **About This House**

Magnificent recreation room on first floor. Charming kitchen with designer cabinets and sprawling island. Elegant dining area perfect for celebrating special occasions. Gorgeous great room for entertaining guests. Relaxing owner's suite with spacious walk-in closet & ample windows. Lavish owner's spa bath featuring double sinks. Attached 2-car garage for vehicles.