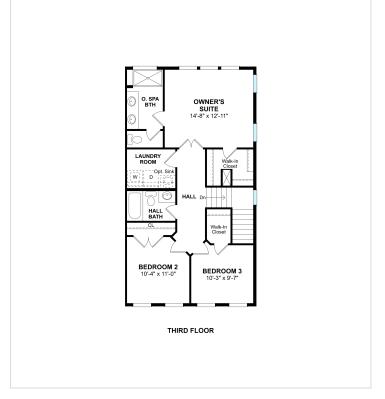

#### **About This House**

Magnificent recreation room on first floor. Charming kitchen with designer cabinets and sprawling island. Elegant dining area perfect for celebrating special occasions. Gorgeous great room for entertaining guests. Relaxing owner's suite with spacious walk-in closet & ample windows. Lavish owner's spa bath featuring double sinks. Attached 2-car garage for vehicles.

### **Floorplans**