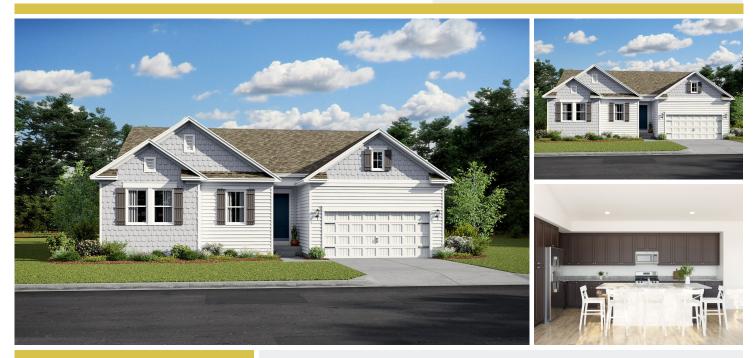

### **36382 Gate Drive** Georgetown, DE 19947

Powered by newhomesguide.com

Single-Family

\$497,900

3 Beds | 2 Baths | 1 Level | 2 Garage | 1,958 Sq Ft

## **About This House**

Stylized in our designer curated Classic Look. Fabulous kitchen with Tilden White cabinets & brush satin nickel hardware. Spacious island and striking quartz countertops & pendant lighting. Charming great room with vaulted ceiling & chic fireplace. Luxurious primary suite featuring ceiling treatment. Stunning primary bath featuring barn door & white freestanding tub. Attached 2-car garage.

# **About This Community**

Stylized in our designer curated Classic Look. Fabulous kitchen with Tilden White cabinets & brush satin nickel hardware. Spacious island and striking quartz countertops & pendant lighting. Charming great room with vaulted ceiling & chic fireplace. Luxurious primary suite featuring ceiling treatment. Stunning primary bath featuring barn door & white freestanding tub. Attached 2-car garage.