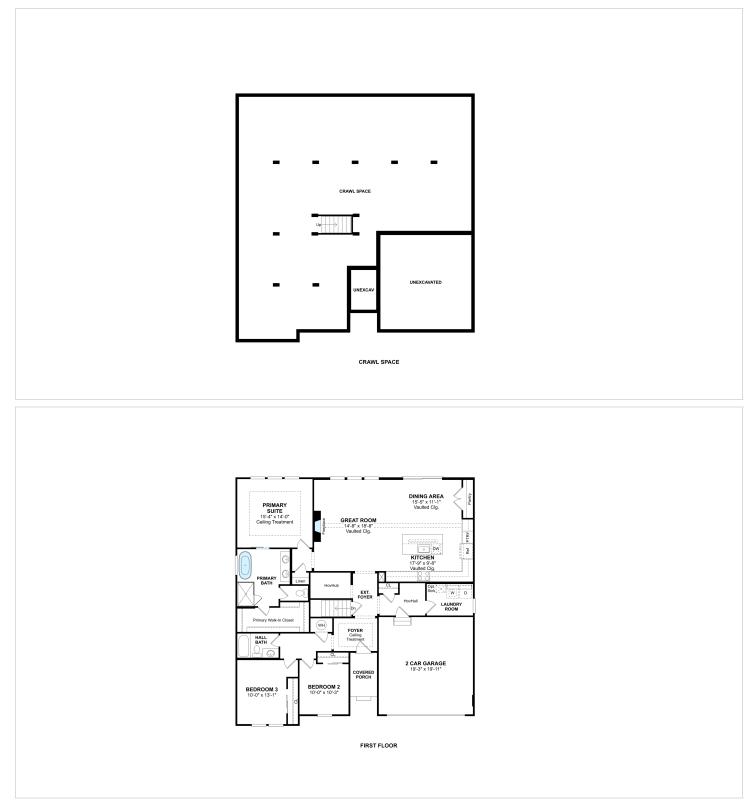

nets & brush satin nickel hardware. Spacious island and striking quartz countertops & pendant lighting. Charming great room with vaulted ceiling & chic fireplace. Luxurious primary suite featuring ceiling treatment. Stunning primary bath featuring barn door & white freestanding tub. Attached 2-car garage.

# **About This Community**

Stylized in our designer curated Classic Look. Fabulous kitchen with Tilden White cabinets & brush satin nickel hardware. Spacious island and striking quartz countertops & pendant lighting. Charming great room with vaulted ceiling & chic fireplace. Luxurious primary suite featuring ceiling treatment. Stunning primary bath featuring barn door & white freestanding tub. Attached 2-car garage.

#### **36382 Gate Drive** Georgetown, DE 19947



### **Floorplans**