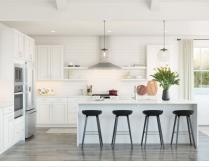

#### **About This House**

Stylized in our designer curated Classic Look. Sophisticated kitchen with Tilden White stacked cabinets. Stunning center island with Soapstone quartz countertops. Bright airy dining area for mealtime enjoyment. Impressive great room with high vaulted ceiling & warming fireplace. Classy primary suite with ample windows. Gorgeous primary bath featuring barn door & freestanding double vanity.