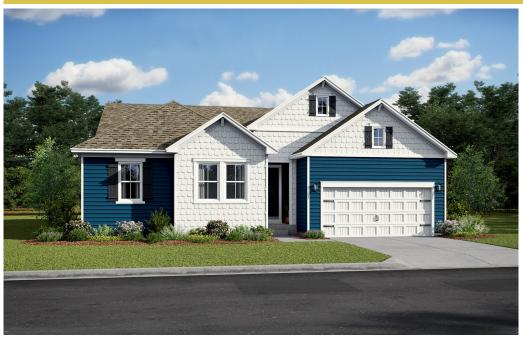

## **36398 Gate Drive** Georgetown, DE 19947

Powered by newhomesguide.com

Single-Family

\$527,900

**4** Beds | **2** Baths | **1** Level | **2** Garage | **2,357** Sq Ft

#### **About This House**

Stylized in our designer curated Classic Look. Sophisticated kitchen with Tilden White stacked cabinets. Stunning center island with Soapstone quartz countertops. Bright airy dining area for mealtime enjoyment. Impressive great room with high vaulted ceiling & warming fireplace. Classy primary suite with ample windows. Gorgeous primary bath featuring barn door & freestanding double vanity.