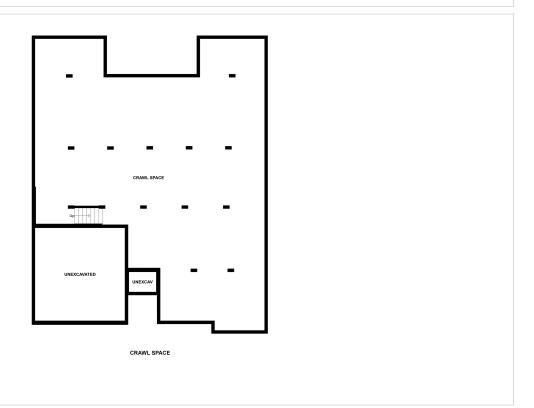

tacked cabinets. Stunning center island with Soapstone quartz countertops. Bright airy dining area for mealtime enjoyment. Impressive great room with high vaulted ceiling & warming fireplace. Classy primary suite with ample windows. Gorgeous primary bath featuring barn door & freestanding double vanity.

#### **About This Community**

Stylized in our designer curated Classic Look. Sophisticated kitchen with Tilden White stacked cabinets. Stunning center island with Soapstone quartz countertops. Bright airy dining area for mealtime enjoyment. Impressive great room with high vaulted ceiling & warming fireplace. Classy primary suite with ample windows. Gorgeous primary bath featuring barn door & freestanding double vanity.

# **36398 Gate Drive** Georgetown, DE 19947



### **Floorplans**