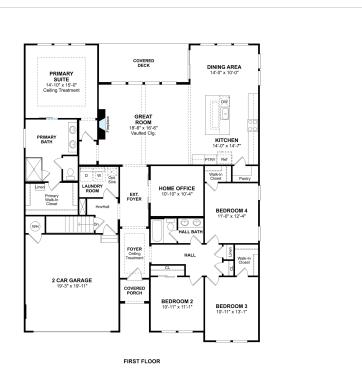

stacked cabinets. Stunning center island with Soapstone quartz countertops. Bright airy dining area for mealtime enjoyment. Impressive great room with high vaulted ceiling & warming fireplace. Classy primary suite with ample windows. Gorgeous primary bath featuring barn door & freestanding double vanity.

#### **About This Community**

Stylized in our designer curated Classic Look. Sophisticated kitchen with Tilden White stacked cabinets. Stunning center island with Soapstone quartz countertops. Bright airy dining area for mealtime enjoyment. Impressive great room with high vaulted ceiling & warming fireplace. Classy primary suite with ample windows. Gorgeous primary bath featuring barn door & freestanding double vanity.

# **36398 Gate Drive** Georgetown, DE 19947



### **Floorplans**