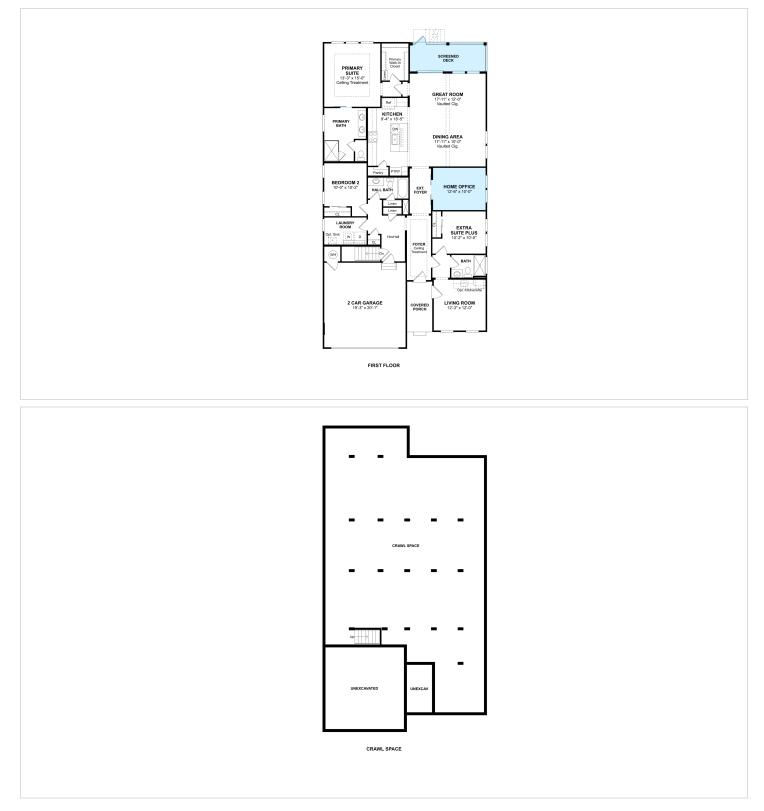

l hardware. Gorgeous island with quartz countertop. Beautiful dining area & great room with striking crown moulding. Cozy home office perfect for working or studying. Extra Suite Plus convenient for long term guests. Primary suite & bath with walk-in closet & white freestanding double vanity.

# **About This Community**

Stylized in our designer curated Classic Look. Stunning kitchen with Tilden white stacked cabinets & satin nickel hardware. Gorgeous island with quartz countertop. Beautiful dining area & great room with striking crown moulding. Cozy home office perfect for working or studying. Extra Suite Plus convenient for long term guests. Primary suite & bath with walk-in closet & white freestanding double vanity.

#### **36392 Gate Drive** Georgetown, DE 19947



### **Floorplans**