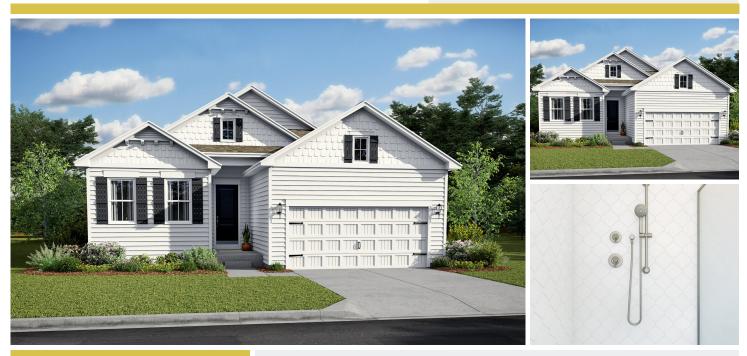

### **36392 Gate Drive** Georgetown, DE 19947

Powered by newhomesguide.com

Single-Family

\$527,900

3 Beds | 3 Baths | 1 Level | 2 Garage | 2,643 Sq Ft

## **About This House**

Stylized in our designer curated Classic Look. Stunning kitchen with Tilden white stacked cabinets & satin nickel hardware. Gorgeous island with quartz countertop. Beautiful dining area & great room with striking crown moulding. Cozy home office perfect for working or studying. Extra Suite Plus convenient for long term guests. Primary suite & bath with walk-in closet & white freestanding double vanity.