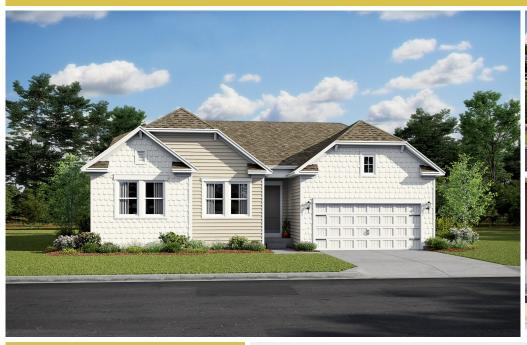

## **36396 Gate Drive** Georgetown, DE 19947

Powered by newhomesguide.com

Single-Family

\$487,900

3 Beds | 2 Baths | 1 Level | 2 Garage | 1,958 Sq Ft

#### **About This House**

Stylized in our designer curated Elements Look. Fabulous kitchen with Sinclair cabinets & brushed satin nickel hardware. Large island with granite countertop & breakfast bar seating. Palatial dining area & great room with vaulted ceiling & charming fireplace. Lavish primary suite & bath featuring barn door and freestanding tub. Additional HovHub for extra storage. Attached 2-car garage.