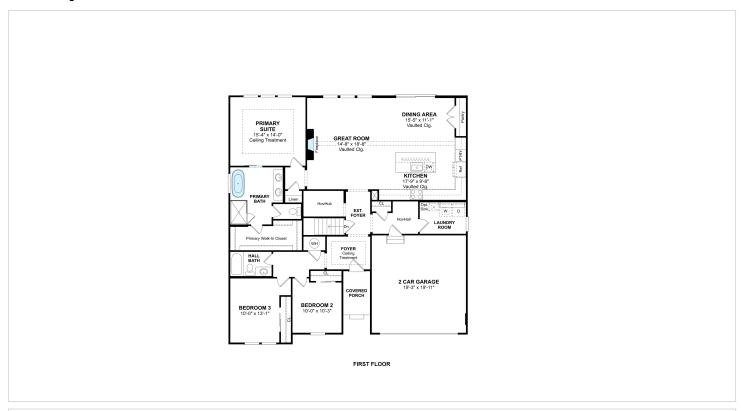

abinets & brushed satin nickel hardware. Large island with granite countertop & breakfast bar seating. Palatial dining area & great room with vaulted ceiling & charming fireplace. Lavish primary suite & bath featuring barn door and freestanding tub. Additional HovHub for extra storage. Attached 2-car garage.

#### **About This Community**

Stylized in our designer curated Elements Look. Fabulous kitchen with Sinclair cabinets & brushed satin nickel hardware. Large island with granite countertop & breakfast bar seating. Palatial dining area & great room with vaulted ceiling & charming fireplace. Lavish primary suite & bath featuring barn door and freestanding tub. Additional HovHub for extra storage. Attached 2-car garage.

# **36396 Gate Drive** Georgetown, DE 19947



### **Floorplans**