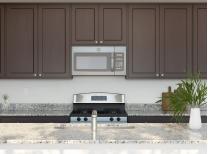

#### **About This House**

Stylized in our designer curated Elements Look. Fabulous kitchen with Sinclair cabinets & brushed satin nickel hardware. Large island with granite countertop & breakfast bar seating. Palatial dining area & great room with vaulted ceiling & charming fireplace. Lavish primary suite & bath featuring barn door and freestanding tub. Additional HovHub for extra storage. Attached 2-car garage.