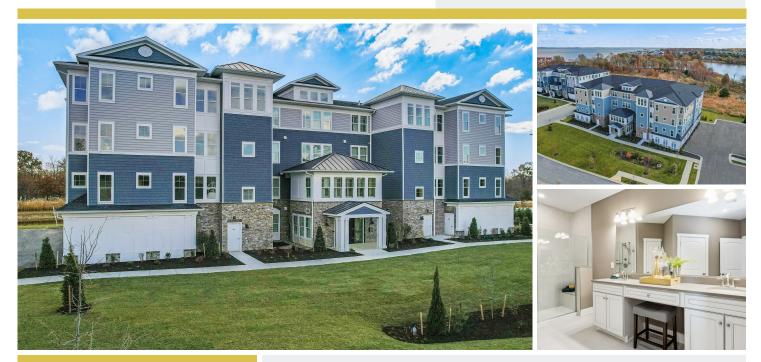

## **166 Warbler Way, Unit 44** Chester, MD 21619

#### Powered by newhomesguide.com

Condominium

\$799,900

3 Beds | 2 Baths | 1 Half Bath | 1 Level | 1 Garage | 2,602 Sq Ft

# **About This House**

Breathtaking dining area with dry bar and lots of windows. Chef-worthy gourmet kitchen with designer cabinets and quartz countertops. Palatial great room with electric fireplace and lots of natural light. Sophisticated owner's suite with cozy sitting room. Glamorous owner's spa bath with dual sinks and walk-in closets. Beautiful balcony for outdoor enjoyment.