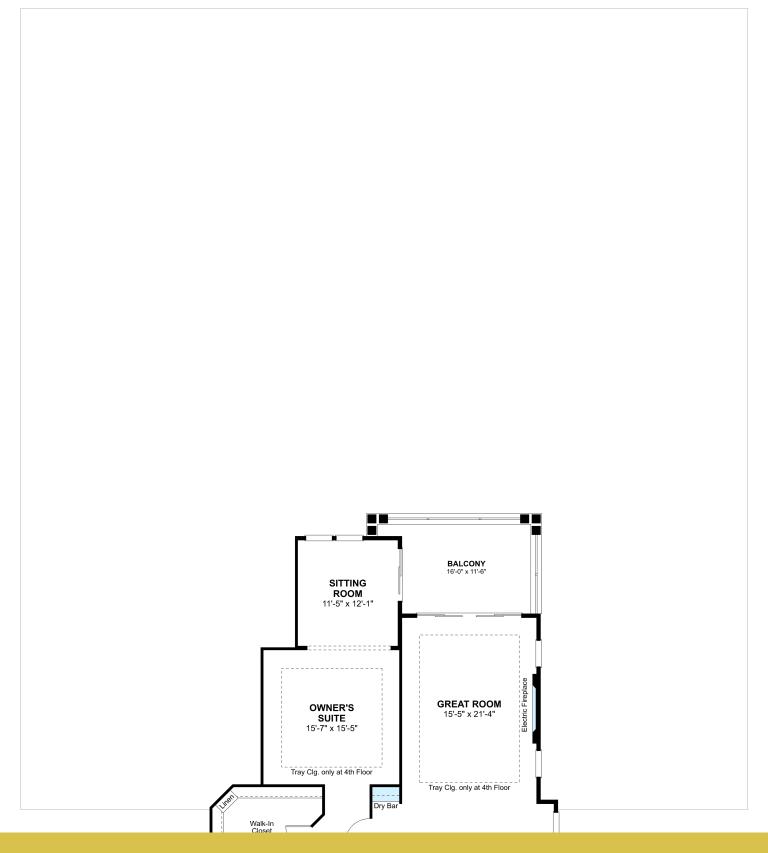

## Floorplans

# **About This House**

Breathtaking dining area with dry bar and lots of windows. Chef-worthy gourmet kitchen with designer cabinets and quartz countertops. Palatial great room with electric fireplace and lots of natural light. Sophisticated owner's suite with cozy sitting room. Glamorous owner's spa bath with dual sinks and walk-in closets. Beautiful balcony for outdoor enjoyment.