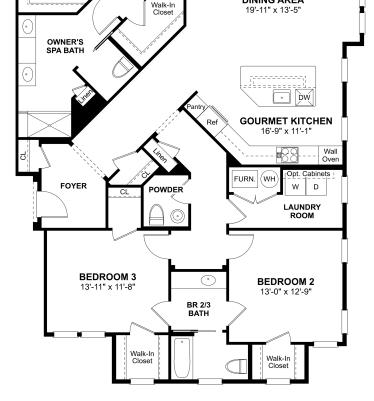

## Floorplans

# **About This House**

Breathtaking dining area with dry bar and lots of windows. Chef-worthy gourmet kitchen with designer cabinets and quartz countertops. Palatial great room with electric fireplace and lots of natural light. Sophisticated owner's suite with cozy sitting room. Glamorous owner's spa bath with dual sinks and walk-in closets. Beautiful balcony for outdoor enjoyment.