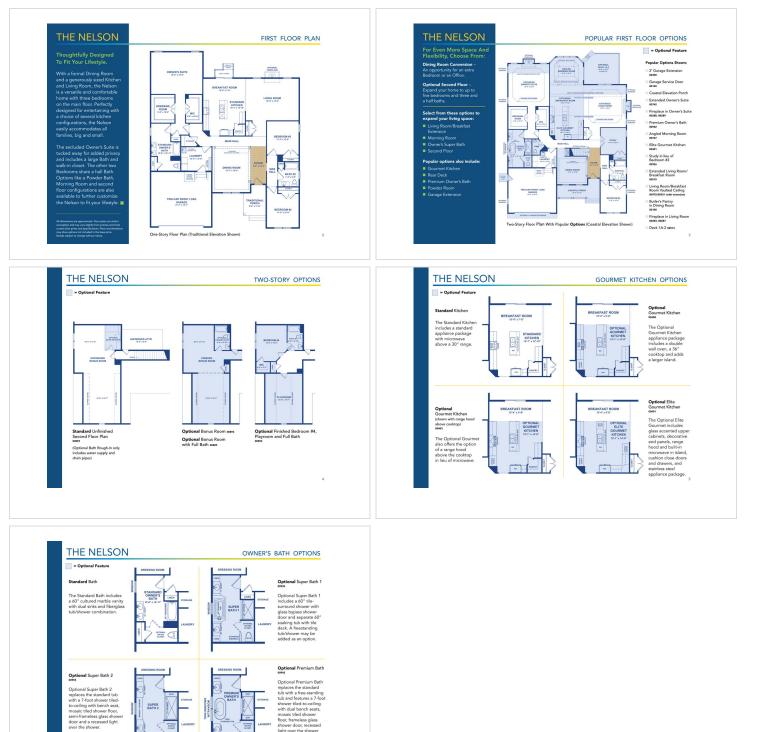

## Powered by newhomesguide.com



Base Price \$760,900

3 Beds | 2 Baths | 2 Garage

## **About This Plan**

The Nelson is a versatile single or two-story plan, featuring a formal dining room with a large open kitchen with breakfast room and living area. There are three bedrooms located on the first floor, including a large private owners suite that includes a dressing room as well as a large walk-in closet.

## **About This Community**

The Nelson is a versatile single or two-story plan, featuring a formal dining room with a large open kitchen with breakfast room and living area. There are three bedrooms located on the first floor, including a large private owners suite that includes a dressing room as well as a large walk-in closet.



## **Floorplans**