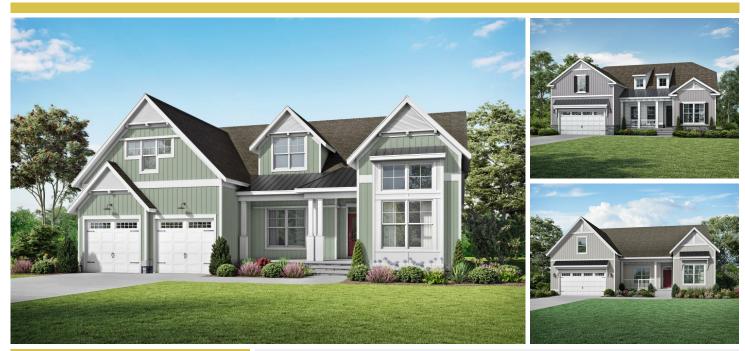

## **About This Plan**

The Nelson is a versatile single or two-story plan, featuring a formal dining room with a large open kitchen with breakfast room and living area. There are three bedrooms located on the first floor, including a large private owners suite that includes a dressing room as well as a large walk-in closet.

## **About This Community**

The Nelson is a versatile single or two-story plan, featuring a formal dining room with a large open kitchen with breakfast room and living area. There are three bedrooms located on the first floor, including a large private owners suite that includes a dressing room as well as a large walk-in closet.