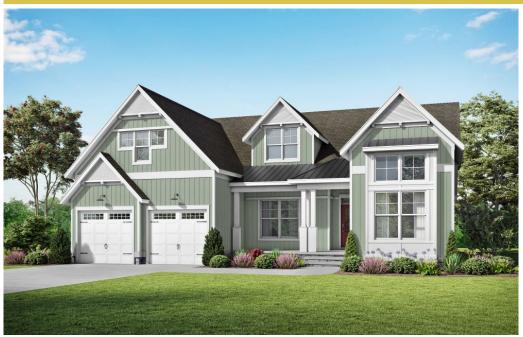

## Powered by newhomesguide.com

\$551,900

3 Beds | 2 Baths | 2 Garage

## **About This Plan**

The Nelson is a versatile single or two-story plan, featuring a formal dining room with a large open kitchen with breakfast room and living area. There are three bedrooms located on the first floor, including a large private owners suite that includes a dressing room as well as a large walk-in closet.