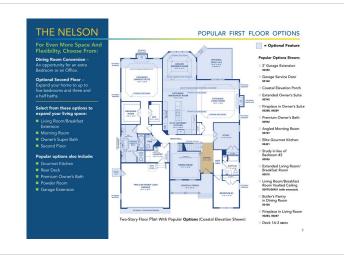

## **About This Plan**

The Nelson is a versatile single or two-story plan, featuring a formal dining room with a large open kitchen with breakfast room and living area. There are three bedrooms located on the first floor, including a large private owners suite that includes a dressing room as well as a large walk-in closet.

## **About This Community**

The Nelson is a versatile single or two-story plan, featuring a formal dining room with a large open kitchen with breakfast room and living area. There are three bedrooms located on the first floor, including a large private owners suite that includes a dressing room as well as a large walk-in closet.

## **Floorplans**