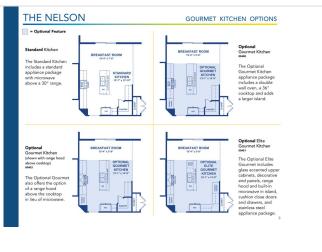

## Powered by newhomesguide.com







\$551,900

3 Beds | 2 Baths | 2 Garage

## **About This Plan**

The Nelson is a versatile single or two-story plan, featuring a formal dining room with a large open kitchen with breakfast room and living area. There are three bedrooms located on the first floor, including a large private owners suite that includes a dressing room as well as a large walk-in closet.

## **About This Community**

The Nelson is a versatile single or two-story plan, featuring a formal dining room with a large open kitchen with breakfast room and living area. There are three bedrooms located on the first floor, including a large private owners suite that includes a dressing room as well as a large walk-in closet.



## **Floorplans**