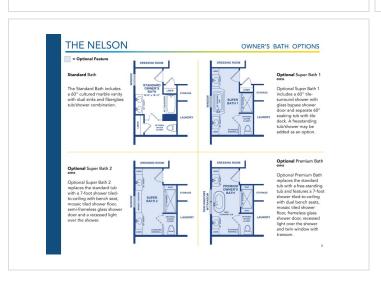

## Powered by newhomesguide.com







\$551,900

3 Beds | 2 Baths | 2 Garage

## **About This Plan**

The Nelson is a versatile single or two-story plan, featuring a formal dining room with a large open kitchen with breakfast room and living area. There are three bedrooms located on the first floor, including a large private owners suite that includes a dressing room as well as a large walk-in closet.

## **About This Community**

The Nelson is a versatile single or two-story plan, featuring a formal dining room with a large open kitchen with breakfast room and living area. There are three bedrooms located on the first floor, including a large private owners suite that includes a dressing room as well as a large walk-in closet.



## **Floorplans**