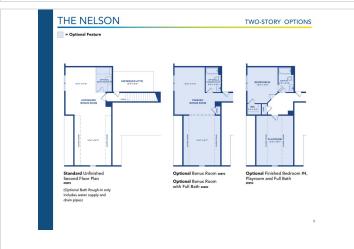

## Powered by newhomesguide.com







\$551,900

3 Beds | 2 Baths | 2 Garage

## **About This Plan**

The Nelson is a versatile single or two-story plan, featuring a formal dining room with a large open kitchen with breakfast room and living area. There are three bedrooms located on the first floor, including a large private owners suite that includes a dressing room as well as a large walk-in closet.

## **About This Community**

The Nelson is a versatile single or two-story plan, featuring a formal dining room with a large open kitchen with breakfast room and living area. There are three bedrooms located on the first floor, including a large private owners suite that includes a dressing room as well as a large walk-in closet.



## **Floorplans**