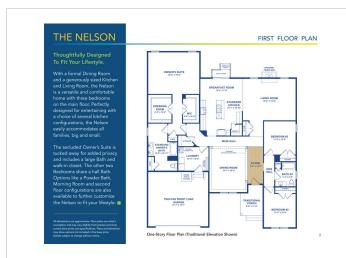

## Powered by newhomesguide.com







\$551,900

3 Beds | 2 Baths | 2 Garage

## **About This Plan**

The Nelson is a versatile single or two-story plan, featuring a formal dining room with a large open kitchen with breakfast room and living area. There are three bedrooms located on the first floor, including a large private owners suite that includes a dressing room as well as a large walk-in closet.

## **About This Community**

The Nelson is a versatile single or two-story plan, featuring a formal dining room with a large open kitchen with breakfast room and living area. There are three bedrooms located on the first floor, including a large private owners suite that includes a dressing room as well as a large walk-in closet.



## **Floorplans**