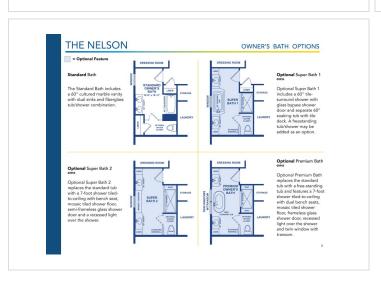

## Powered by newhomesguide.com







\$462,900

3 Beds | 2 Baths | 2 Garage

## **About This Plan**

The Nelson is a versatile single or two-story plan, featuring a formal dining room with a large open kitchen with breakfast room and living area. There are three bedrooms located on the first floor, including a large private owners suite that includes a dressing room as well as a large walk-in closet.

## **About This Community**

The Nelson is a versatile single or two-story plan, featuring a formal dining room with a large open kitchen with breakfast room and living area. There are three bedrooms located on the first floor, including a large private owners suite that includes a dressing room as well as a large walk-in closet.



## **Floorplans**