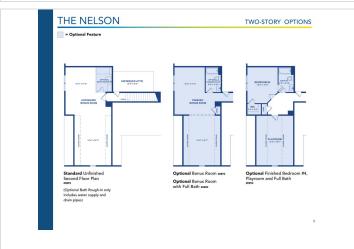

## Powered by newhomesguide.com







\$462,900

3 Beds | 2 Baths | 2 Garage

## **About This Plan**

The Nelson is a versatile single or two-story plan, featuring a formal dining room with a large open kitchen with breakfast room and living area. There are three bedrooms located on the first floor, including a large private owners suite that includes a dressing room as well as a large walk-in closet.

## **About This Community**

The Nelson is a versatile single or two-story plan, featuring a formal dining room with a large open kitchen with breakfast room and living area. There are three bedrooms located on the first floor, including a large private owners suite that includes a dressing room as well as a large walk-in closet.



## **Floorplans**