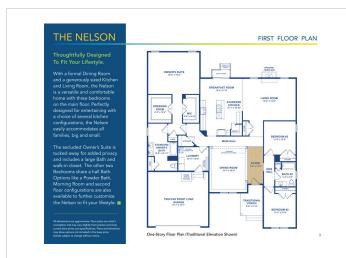

## **About This Plan**

The Nelson is a versatile single or two-story plan, featuring a formal dining room with a large open kitchen with breakfast room and living area. There are three bedrooms located on the first floor, including a large private owners suite that includes a dressing room as well as a large walk-in closet.

## **Floorplans**