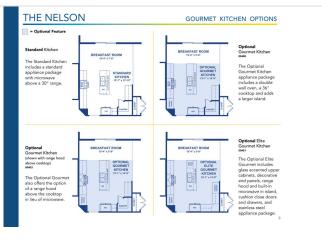

## Powered by newhomesguide.com







\$462,900

3 Beds | 2 Baths | 2 Garage

## **About This Plan**

The Nelson is a versatile single or two-story plan, featuring a formal dining room with a large open kitchen with breakfast room and living area. There are three bedrooms located on the first floor, including a large private owners suite that includes a dressing room as well as a large walk-in closet.

## **About This Community**

The Nelson is a versatile single or two-story plan, featuring a formal dining room with a large open kitchen with breakfast room and living area. There are three bedrooms located on the first floor, including a large private owners suite that includes a dressing room as well as a large walk-in closet.



## **Floorplans**