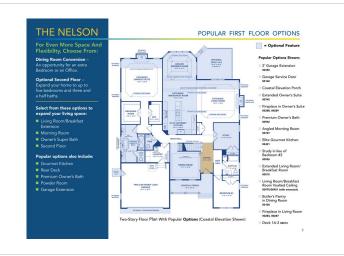

## **About This Plan**

The Nelson is a versatile single or two-story plan, featuring a formal dining room with a large open kitchen with breakfast room and living area. There are three bedrooms located on the first floor, including a large private owners suite that includes a dressing room as well as a large walk-in closet.

## **About This Community**

The Nelson is a versatile single or two-story plan, featuring a formal dining room with a large open kitchen with breakfast room and living area. There are three bedrooms located on the first floor, including a large private owners suite that includes a dressing room as well as a large walk-in closet.