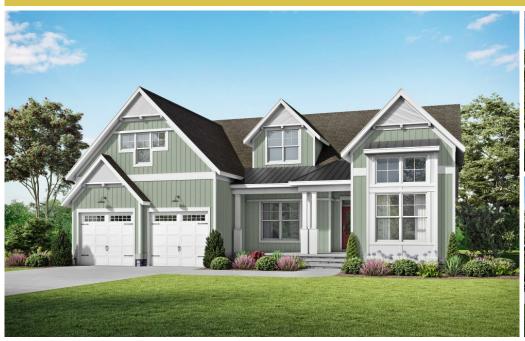

## **About This Plan**

The Nelson is a versatile single or two-story plan, featuring a formal dining room with a large open kitchen with breakfast room and living area. There are three bedrooms located on the first floor, including a large private owners suite that includes a dressing room as well as a large walk-in closet.