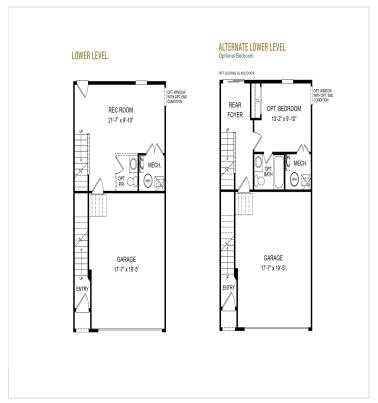

entertaining guests or spending a quiet evening at home in your included lower level recreation room. Discover true relaxation in the top-level owner s suite with luxurious bath and large walk in closet. Wherever you go in the Baldwin, you II find a space designed with comfort and style in mind.

## **About This Community**

The spacious main-level living area has a naturally lit great room, dining room and your choice of a mid or rear kitchen. There s plenty of space for entertaining guests or spending a quiet evening at home in your included lower level recreation room. Discover true relaxation in the top-level owner s suite with luxurious bath and large walk in closet. Wherever you go in the Baldwin, you II find a space designed with comfort and style in mind.



## **Floorplans**