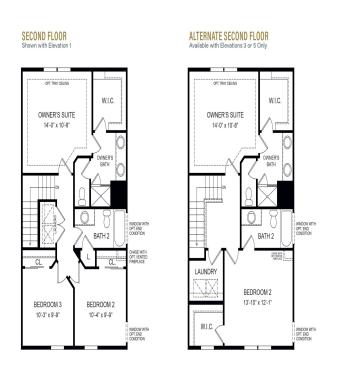

r entertaining guests or spending a quiet evening at home in your included lower level recreation room. Discover true relaxation in the top-level owner s suite with luxurious bath and large walk in closet. Wherever you go in the Baldwin, you II find a space designed with comfort and style in mind.

## **About This Community**

The spacious main-level living area has a naturally lit great room, dining room and your choice of a mid or rear kitchen. There s plenty of space for entertaining guests or spending a quiet evening at home in your included lower level recreation room. Discover true relaxation in the top-level owner s suite with luxurious bath and large walk in closet. Wherever you go in the Baldwin, you II find a space designed with comfort and style in mind.



## **Floorplans**