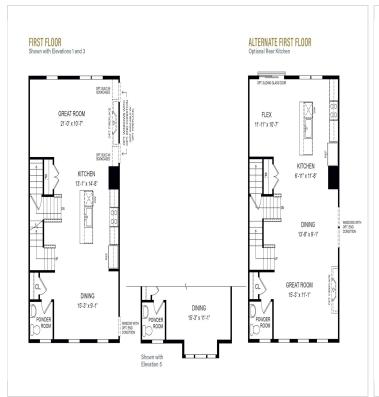

for entertaining guests or spending a quiet evening at home in your included lower level recreation room. Discover true relaxation in the top-level owner s suite with luxurious bath and large walk in closet. Wherever you go in the Baldwin, you II find a space designed with comfort and style in mind.

## **About This Community**

The spacious main-level living area has a naturally lit great room, dining room and your choice of a mid or rear kitchen. There s plenty of space for entertaining guests or spending a quiet evening at home in your included lower level recreation room. Discover true relaxation in the top-level owner s suite with luxurious bath and large walk in closet. Wherever you go in the Baldwin, you II find a space designed with comfort and style in mind.



## **Floorplans**