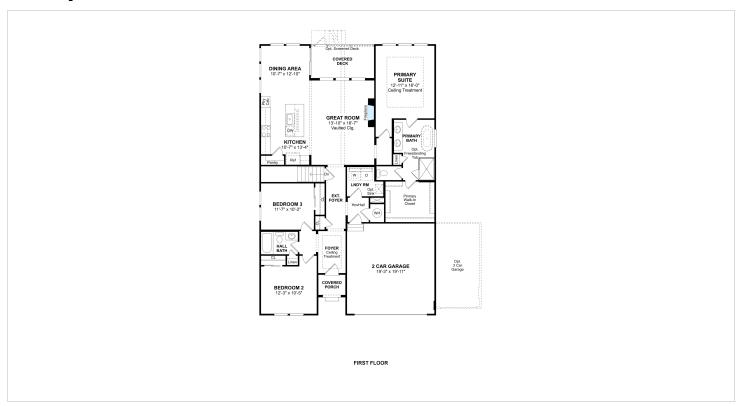

en with Sinclair White designer cabinets. Generous island with New Caledonia granite countertops. Beautiful dining area & great room with warming fireplace. Refined primary suite & primary bath with freestanding vanity. Covered deck for outdoor enjoyment & entertaining. Attached 2-car garage for vehicles & storage.

## **About This Community**

Stylized in our designer curated Elements Look. Pristine kitchen with Sinclair White designer cabinets. Generous island with New Caledonia granite countertops. Beautiful dining area & great room with warming fireplace. Refined primary suite & primary bath with freestanding vanity. Covered deck for outdoor enjoyment & entertaining. Attached 2-car garage for vehicles & storage.

#### **340 S Ridge Brook Drive**

Felton, DE 19943



## **Floorplans**