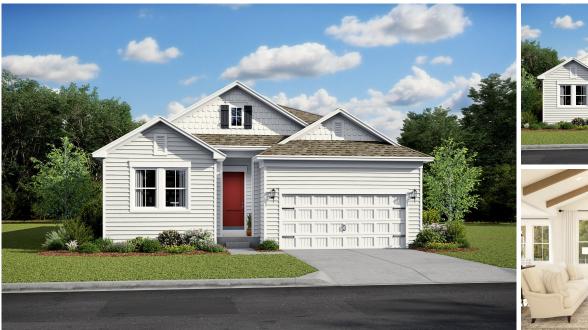

# **340 S Ridge Brook Drive** Felton, DE 19943

Powered by newhomesguide.com

Single-Family

\$399,900

3 Beds | 2 Baths | 1 Level | 2 Garage | 1,822 Sq Ft

#### **About This House**

Stylized in our designer curated Elements Look. Pristine kitchen with Sinclair White designer cabinets. Generous island with New Caledonia granite countertops. Beautiful dining area & great room with warming fireplace. Refined primary suite & primary bath with freestanding vanity. Covered deck for outdoor enjoyment & entertaining. Attached 2-car garage for vehicles & storage.