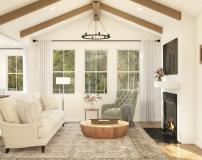

#### **About This House**

Stylized in our designer curated Elements Look. Pristine kitchen with Sinclair White designer cabinets. Generous island with New Caledonia granite countertops. Beautiful dining area & great room with warming fireplace. Refined primary suite & primary bath with freestanding vanity. Covered deck for outdoor enjoyment & entertaining. Attached 2-car garage for vehicles & storage.