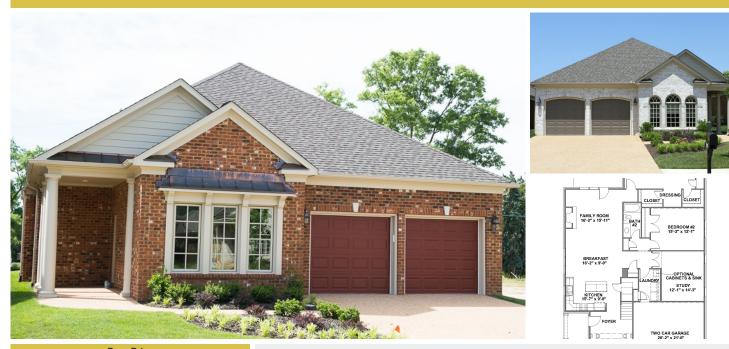

#### **About This Plan**

"We invite you to customize our plans to personalize your home" \u00a0 The Merecroft in Kinloch Villas features: \u00a0 Brick on four sides Covered front porch Main level living with first floor owner's suite Hardwood throughout the first floor (except for bedrooms) Formal dining room with coffered ceiling, picture-frame molding, and chair railing Kitchen with designer cabinets, flat island, granite countertops, and walk-in pantry Breakfast area open to the kitchen and family room\u00a0 Family room with vented, gas fireplace and optional built-in bookcases\u00a0 Flat aggregate patio off the family room Large owner's suite with optional bay window, two walk-in closets, and dressing

### **About This Community**

"We invite you to customize our plans to personalize your home" \u00a0 The Merecroft in Kinloch Villas features: \u00a0 Brick on four sides Covered front porch Main level living with first floor owner's suite Hardwood throughout the first floor (except for bedrooms) Formal dining room with coffered ceiling, picture-frame molding, and chair railing Kitchen with designer cabinets, flat island, granite countertops, and walk-in pantry Breakfast area open to the kitchen and family room\u00a0 Family room with vented, gas fireplace and optional built-in bookcases\u00a0 Flat aggregate patio off the family room Large owner's suite with optional bay window, two walk-in closets, and dressing