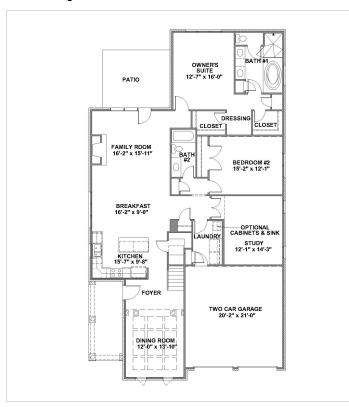

ndow, two walk-in closets, and dressing

### **About This Community**

"We invite you to customize our plans to personalize your home" \u00a0 The Merecroft in Kinloch Villas features: \u00a0 Brick on four sides Covered front porch Main level living with first floor owner's suite Hardwood throughout the first floor (except for bedrooms) Formal dining room with coffered ceiling, picture-frame molding, and chair railing Kitchen with designer cabinets, flat island, granite countertops, and walk-in pantry Breakfast area open to the kitchen and family room\u00a0 Family room with vented, gas fireplace and optional built-in bookcases\u00a0 Flat aggregate patio off the family room Large owner's suite with optional bay window, two walk-in closets, and dressing

# BooneHomes.net

### **Floorplans**