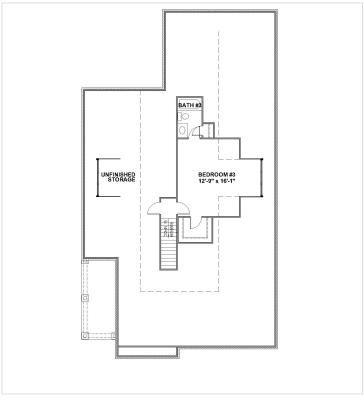

two walk-in closets, and dressing

### **About This Community**

"We invite you to customize our plans to personalize your home" \u00a0 The Merecroft in Kinloch Villas features: \u00a0 Brick on four sides Covered front porch Main level living with first floor owner's suite Hardwood throughout the first floor (except for bedrooms) Formal dining room with coffered ceiling, picture-frame molding, and chair railing Kitchen with designer cabinets, flat island, granite countertops, and walk-in pantry Breakfast area open to the kitchen and family room\u00a0 Family room with vented, gas fireplace and optional built-in bookcases\u00a0 Flat aggregate patio off the family room Large owner's suite with optional bay window, two walk-in closets, and dressing

# BooneHomes.net

### **Floorplans**