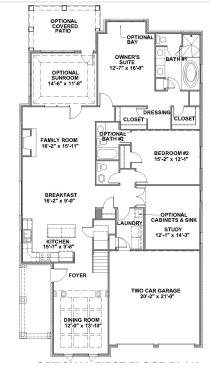

, two walk-in closets, and dressing

### **About This Community**

"We invite you to customize our plans to personalize your home" \u00a0 The Merecroft in Kinloch Villas features: \u00a0 Brick on four sides Covered front porch Main level living with first floor owner's suite Hardwood throughout the first floor (except for bedrooms) Formal dining room with coffered ceiling, picture-frame molding, and chair railing Kitchen with designer cabinets, flat island, granite countertops, and walk-in pantry Breakfast area open to the kitchen and family room\u00a0 Family room with vented, gas fireplace and optional built-in bookcases\u00a0 Flat aggregate patio off the family room Large owner's suite with optional bay window, two walk-in closets, and dressing

# BooneHomes.net

### **Floorplans**