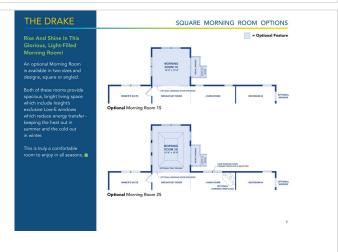

## Powered by newhomesguide.com



\$498,900

4 Beds | 2 Baths | 2 Garage

## **About This Plan**

With 4 bedrooms and 2 baths on one level, the Drake features a spacious open kitchen and private owner's suite at a tremendous value. A large entry foyer opens to an open living and breakfast area. Three bedrooms and a full bath are off to one side. Tons of cabinetry and storage round out the impressive amenities.

## **About This Community**

With 4 bedrooms and 2 baths on one level, the Drake features a spacious open kitchen and private owner's suite at a tremendous value. A large entry foyer opens to an open living and breakfast area. Three bedrooms and a full bath are off to one side. Tons of cabinetry and storage round out the impressive amenities.



## **Floorplans**