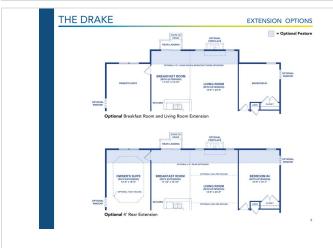

## Powered by newhomesguide.com



\$498,900

4 Beds | 2 Baths | 2 Garage

## **About This Plan**

With 4 bedrooms and 2 baths on one level, the Drake features a spacious open kitchen and private owner's suite at a tremendous value. A large entry foyer opens to an open living and breakfast area. Three bedrooms and a full bath are off to one side. Tons of cabinetry and storage round out the impressive amenities.

## **About This Community**

With 4 bedrooms and 2 baths on one level, the Drake features a spacious open kitchen and private owner's suite at a tremendous value. A large entry foyer opens to an open living and breakfast area. Three bedrooms and a full bath are off to one side. Tons of cabinetry and storage round out the impressive amenities.



## **Floorplans**