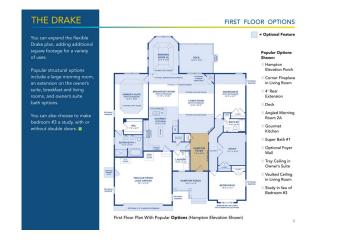

## Powered by newhomesguide.com



\$498,900

4 Beds | 2 Baths | 2 Garage

## **About This Plan**

With 4 bedrooms and 2 baths on one level, the Drake features a spacious open kitchen and private owner's suite at a tremendous value. A large entry foyer opens to an open living and breakfast area. Three bedrooms and a full bath are off to one side. Tons of cabinetry and storage round out the impressive amenities.

## **About This Community**

With 4 bedrooms and 2 baths on one level, the Drake features a spacious open kitchen and private owner's suite at a tremendous value. A large entry foyer opens to an open living and breakfast area. Three bedrooms and a full bath are off to one side. Tons of cabinetry and storage round out the impressive amenities.



## **Floorplans**