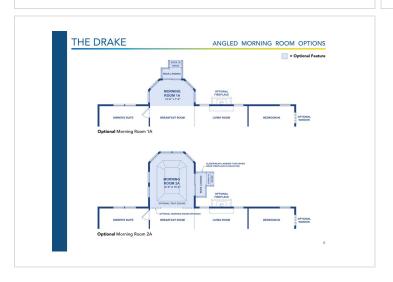

## Powered by newhomesguide.com



\$498,900

4 Beds | 2 Baths | 2 Garage

## **About This Plan**

With 4 bedrooms and 2 baths on one level, the Drake features a spacious open kitchen and private owner's suite at a tremendous value. A large entry foyer opens to an open living and breakfast area. Three bedrooms and a full bath are off to one side. Tons of cabinetry and storage round out the impressive amenities.

## **About This Community**

With 4 bedrooms and 2 baths on one level, the Drake features a spacious open kitchen and private owner's suite at a tremendous value. A large entry foyer opens to an open living and breakfast area. Three bedrooms and a full bath are off to one side. Tons of cabinetry and storage round out the impressive amenities.



## **Floorplans**