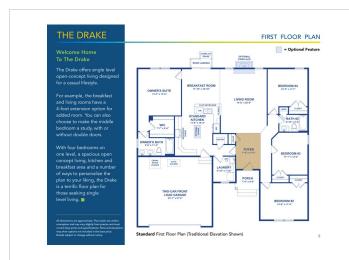

## Powered by newhomesguide.com



\$498,900

4 Beds | 2 Baths | 2 Garage

## **About This Plan**

With 4 bedrooms and 2 baths on one level, the Drake features a spacious open kitchen and private owner's suite at a tremendous value. A large entry foyer opens to an open living and breakfast area. Three bedrooms and a full bath are off to one side. Tons of cabinetry and storage round out the impressive amenities.

## **About This Community**

With 4 bedrooms and 2 baths on one level, the Drake features a spacious open kitchen and private owner's suite at a tremendous value. A large entry foyer opens to an open living and breakfast area. Three bedrooms and a full bath are off to one side. Tons of cabinetry and storage round out the impressive amenities.



## **Floorplans**