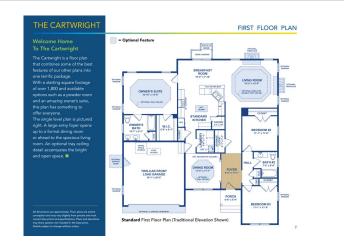

## **About This Plan**

A versatile single or two-story plan featuring a large, open kitchen, nook and living room. This home features three bedrooms on the main level including a private owner's suite and bath, opposite two bedrooms sharing a hall bath. A formal dining room is open to the entry foyer.