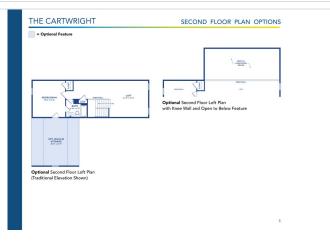

## Powered by newhomesguide.com



\$500,900

3 Beds | 2 Baths | 2 Garage

## **About This Plan**

A versatile single or two-story plan featuring a large, open kitchen, nook and living room. This home features three bedrooms on the main level including a private owner's suite and bath, opposite two bedrooms sharing a hall bath. A formal dining room is open to the entry foyer.

## **About This Community**

A versatile single or two-story plan featuring a large, open kitchen, nook and living room. This home features three bedrooms on the main level including a private owner's suite and bath, opposite two bedrooms sharing a hall bath. A formal dining room is open to the entry foyer.



## **Floorplans**