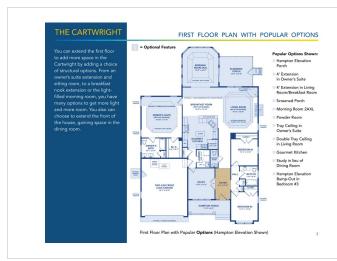

## **About This Plan**

A versatile single or two-story plan featuring a large, open kitchen, nook and living room. This home features three bedrooms on the main level including a private owner's suite and bath, opposite two bedrooms sharing a hall bath. A formal dining room is open to the entry foyer.