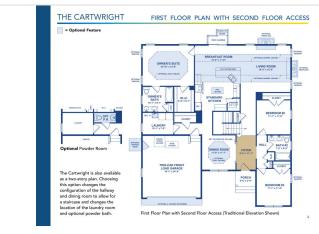

## **About This Plan**

A versatile single or two-story plan featuring a large, open kitchen, nook and living room. This home features three bedrooms on the main level including a private owner's suite and bath, opposite two bedrooms sharing a hall bath. A formal dining room is open to the entry foyer.