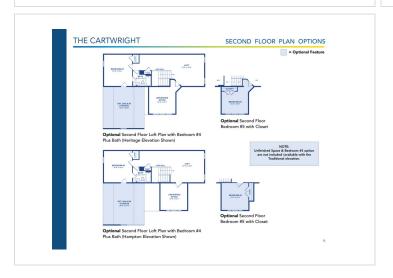

## Powered by newhomesguide.com



\$500,900

3 Beds | 2 Baths | 2 Garage

## **About This Plan**

A versatile single or two-story plan featuring a large, open kitchen, nook and living room. This home features three bedrooms on the main level including a private owner's suite and bath, opposite two bedrooms sharing a hall bath. A formal dining room is open to the entry foyer.

## **About This Community**

A versatile single or two-story plan featuring a large, open kitchen, nook and living room. This home features three bedrooms on the main level including a private owner's suite and bath, opposite two bedrooms sharing a hall bath. A formal dining room is open to the entry foyer.



## **Floorplans**