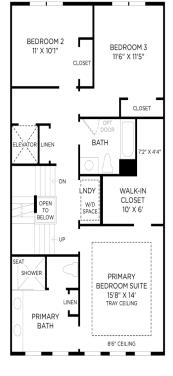

quick move-in home. Stacked arctic white kitchen cabinets highlight the 10' ceiling and the warm Calacatta quartz stone counters and backsplash compliments the brushed brass fixtures. KitchenAid appliances and engineered hardwood throughout the home offer low-maintenance living and a quality finish. The open-concept kitchen flows effortlessly into the great room and dining room, making this floor plan ideal for entertaining. The spacious primary bedroom suite offers a luxurious bath and impressive closet space. Sizable secondary bedrooms feature a shared ensuite bathroom. This low-maintenance community has lawn

are and anougramously provided. A wide array of community amonities are leasted near. Start your summar in your

# **19828 Bodmer Dr** Ashburn, VA 20147



### **Floorplans**