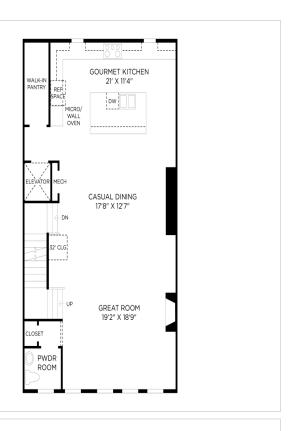

g quick move-in home. Stacked arctic white kitchen cabinets highlight the 10' ceiling and the warm Calacatta quartz stone counters and backsplash compliments the brushed brass fixtures. KitchenAid appliances and engineered hardwood throughout the home offer low-maintenance living and a quality finish. The open-concept kitchen flows effortlessly into the great room and dining room, making this floor plan ideal for entertaining. The spacious primary bedroom suite offers a luxurious bath and impressive closet space. Sizable secondary bedrooms feature a shared ensuite bathroom. This low-maintenance community has lawn

are and anougramously provided. A wide array of community amonities are leasted near. Start your summar in your

# **19828 Bodmer Dr** Ashburn, VA 20147



### **Floorplans**