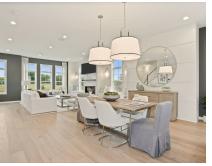

#### **About This House**

Modern luxury meets elegant design in this stunning quick move-in home. Stacked arctic white kitchen cabinets highlight the 10' ceiling and the warm Calacatta quartz stone counters and backsplash compliments the brushed brass fixtures. KitchenAid appliances and engineered hardwood throughout the home offer low-maintenance living and a quality finish. The open-concept kitchen flows effortlessly into the great room and dining room, making this floor plan ideal for entertaining. The spacious primary bedroom suite offers a luxurious bath and impressive closet space. Sizable secondary bedrooms feature a shared ensuite bathroom. This low-maintenance community has lawn are and snow removal provided. A wide array of community amonities are located near Start your summer in your