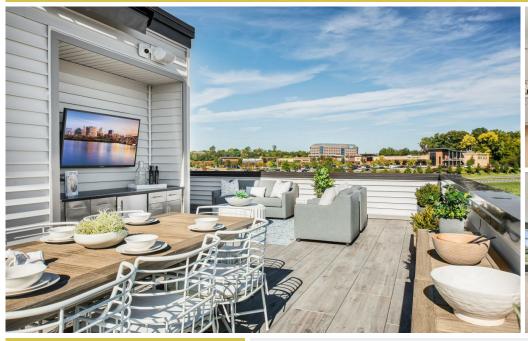

#### **About This House**

Modern luxury meets elegant design in this stunning quick move-in home. Stacked arctic white kitchen cabinets highlight the 10' ceiling and the warm Calacatta quartz stone counters and backsplash compliments the brushed brass fixtures. KitchenAid appliances and engineered hardwood throughout the home offer low-maintenance living and a quality finish. The open-concept kitchen flows effortlessly into the great room and dining room, making this floor plan ideal for entertaining. The spacious primary bedroom suite offers a luxurious bath and impressive closet space. Sizable secondary bedrooms feature a shared ensuite bathroom. This low-maintenance community has lawn are and snow removal provided. A wide array of community amonities are located near Start your summer in your