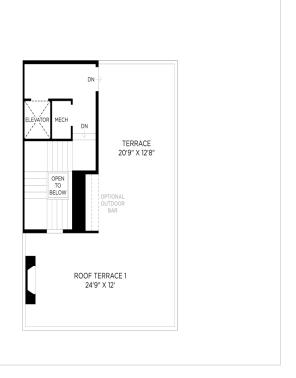

ick move-in home. Stacked arctic white kitchen cabinets highlight the 10' ceiling and the warm Calacatta quartz stone counters and backsplash compliments the brushed brass fixtures. KitchenAid appliances and engineered hardwood throughout the home offer low-maintenance living and a quality finish. The open-concept kitchen flows effortlessly into the great room and dining room, making this floor plan ideal for entertaining. The spacious primary bedroom suite offers a luxurious bath and impressive closet space. Sizable secondary bedrooms feature a shared ensuite bathroom. This low-maintenance community has lawn

are and anougramously provided. A wide array of community amonities are leasted near. Start your summar in your

# **19828 Bodmer Dr** Ashburn, VA 20147



### **Floorplans**