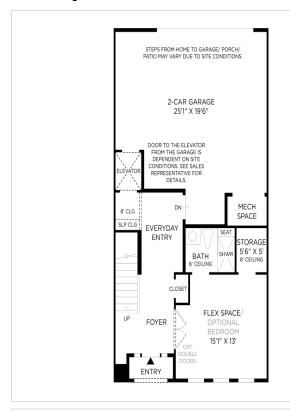

ing quick move-in home. Stacked arctic white kitchen cabinets highlight the 10' ceiling and the warm Calacatta quartz stone counters and backsplash compliments the brushed brass fixtures. KitchenAid appliances and engineered hardwood throughout the home offer low-maintenance living and a quality finish. The open-concept kitchen flows effortlessly into the great room and dining room, making this floor plan ideal for entertaining. The spacious primary bedroom suite offers a luxurious bath and impressive closet space. Sizable secondary bedrooms feature a shared ensuite bathroom. This low-maintenance community has lawn

are and anougramously provided. A wide array of community amonities are leasted near. Start your summar in your

# **19828 Bodmer Dr** Ashburn, VA 20147



### **Floorplans**