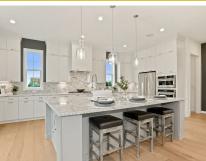

#### **About This House**

Modern luxury meets elegant design in this stunning quick move-in home. Stacked arctic white kitchen cabinets highlight the 10' ceiling and the warm Calacatta quartz stone counters and backsplash compliments the brushed brass fixtures. KitchenAid appliances and engineered hardwood throughout the home offer low-maintenance living and a quality finish. The open-concept kitchen flows effortlessly into the great room and dining room, making this floor plan ideal for entertaining. The spacious primary bedroom suite offers a luxurious bath and impressive closet space. Sizable secondary bedrooms feature a shared ensuite bathroom. This low-maintenance community has lawn are and snow removal provided. A wide array of community amonities are located near Start your summer in your