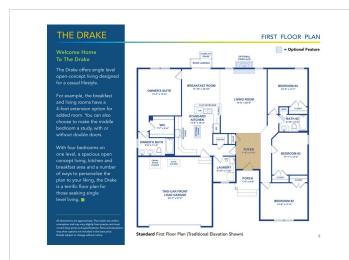

ooms and 2 baths on one level, the Drake features a spacious open kitchen and private owner's suite at a tremendous value. A large entry foyer opens to an open living and breakfast area. Three bedrooms and a full bath are off to one side. Tons of cabinetry and storage round out the impressive amenities.

## **About This Community**

Price includes carriage style garage door, front stone foundation, driveway entrance landscaping & premium Heritage elevation. With 4 bedrooms and 2 baths on one level, the Drake features a spacious open kitchen and private owner's suite at a tremendous value. A large entry foyer opens to an open living and breakfast area. Three bedrooms and a full bath are off to one side. Tons of cabinetry and storage round out the impressive amenities.



## **Floorplans**