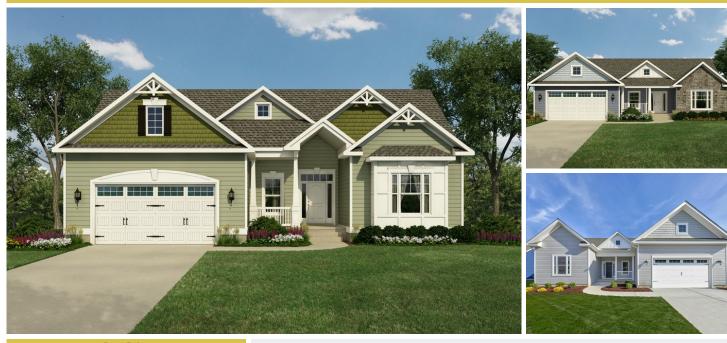

## Powered by newhomesguide.com

\$604,900

4 Beds | 2 Baths | 2 Garage

## **About This Plan**

Price includes carriage style garage door, front stone foundation, driveway entrance landscaping & premium Heritage elevation. With 4 bedrooms and 2 baths on one level, the Drake features a spacious open kitchen and private owner's suite at a tremendous value. A large entry foyer opens to an open living and breakfast area. Three bedrooms and a full bath are off to one side. Tons of cabinetry and storage round out the impressive amenities.

## **About This Community**

Price includes carriage style garage door, front stone foundation, driveway entrance landscaping & premium Heritage elevation. With 4 bedrooms and 2 baths on one level, the Drake features a spacious open kitchen and private owner's suite at a tremendous value. A large entry foyer opens to an open living and breakfast area. Three bedrooms and a full bath are off to one side. Tons of cabinetry and storage round out the impressive amenities.