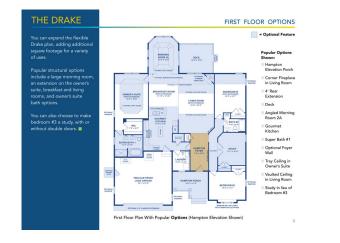

ms and 2 baths on one level, the Drake features a spacious open kitchen and private owner's suite at a tremendous value. A large entry foyer opens to an open living and breakfast area. Three bedrooms and a full bath are off to one side. Tons of cabinetry and storage round out the impressive amenities.

## **About This Community**

Price includes carriage style garage door, front stone foundation, driveway entrance landscaping & premium Heritage elevation. With 4 bedrooms and 2 baths on one level, the Drake features a spacious open kitchen and private owner's suite at a tremendous value. A large entry foyer opens to an open living and breakfast area. Three bedrooms and a full bath are off to one side. Tons of cabinetry and storage round out the impressive amenities.



## **Floorplans**