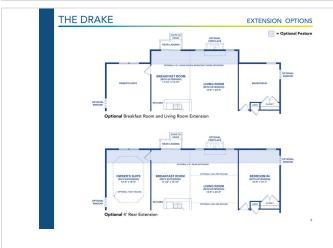

and 2 baths on one level, the Drake features a spacious open kitchen and private owner's suite at a tremendous value. A large entry foyer opens to an open living and breakfast area. Three bedrooms and a full bath are off to one side. Tons of cabinetry and storage round out the impressive amenities.

## **About This Community**

Price includes carriage style garage door, front stone foundation, driveway entrance landscaping & premium Heritage elevation. With 4 bedrooms and 2 baths on one level, the Drake features a spacious open kitchen and private owner's suite at a tremendous value. A large entry foyer opens to an open living and breakfast area. Three bedrooms and a full bath are off to one side. Tons of cabinetry and storage round out the impressive amenities.



## **Floorplans**