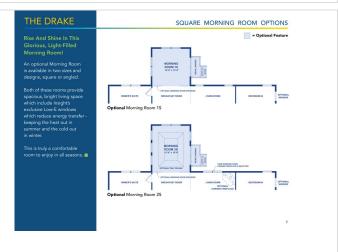

nd 2 baths on one level, the Drake features a spacious open kitchen and private owner's suite at a tremendous value. A large entry foyer opens to an open living and breakfast area. Three bedrooms and a full bath are off to one side. Tons of cabinetry and storage round out the impressive amenities.

## **About This Community**

Price includes carriage style garage door, front stone foundation, driveway entrance landscaping & premium Heritage elevation. With 4 bedrooms and 2 baths on one level, the Drake features a spacious open kitchen and private owner's suite at a tremendous value. A large entry foyer opens to an open living and breakfast area. Three bedrooms and a full bath are off to one side. Tons of cabinetry and storage round out the impressive amenities.



## **Floorplans**