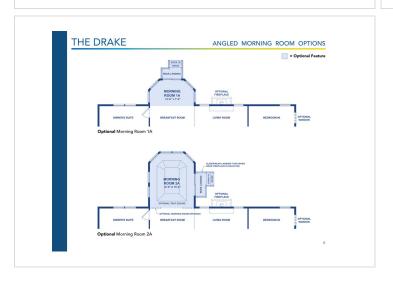

2 baths on one level, the Drake features a spacious open kitchen and private owner's suite at a tremendous value. A large entry foyer opens to an open living and breakfast area. Three bedrooms and a full bath are off to one side. Tons of cabinetry and storage round out the impressive amenities.

## **About This Community**

Price includes carriage style garage door, front stone foundation, driveway entrance landscaping & premium Heritage elevation. With 4 bedrooms and 2 baths on one level, the Drake features a spacious open kitchen and private owner's suite at a tremendous value. A large entry foyer opens to an open living and breakfast area. Three bedrooms and a full bath are off to one side. Tons of cabinetry and storage round out the impressive amenities.



## **Floorplans**