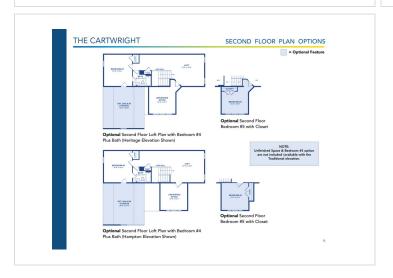

y entrance landscaping & premium Heritage elevation. A versatile single or two-story plan featuring a large, open kitchen, nook and living room. This home features three bedrooms on the main level including a private owner's suite and bath, opposite two bedrooms sharing a hall bath. A formal dining room is open to the entry foyer.

## **About This Community**

Price includes carriage style garage door, front stone foundation, driveway entrance landscaping & premium Heritage elevation. A versatile single or two-story plan featuring a large, open kitchen, nook and living room. This home features three bedrooms on the main level including a private owner's suite and bath, opposite two bedrooms sharing a hall bath. A formal dining room is open to the entry foyer.



## **Floorplans**