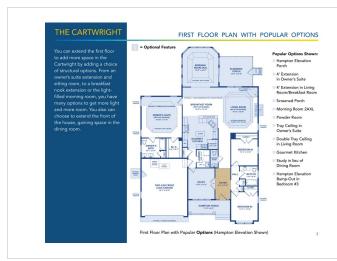

driveway entrance landscaping & premium Heritage elevation. A versatile single or two-story plan featuring a large, open kitchen, nook and living room. This home features three bedrooms on the main level including a private owner's suite and bath, opposite two bedrooms sharing a hall bath. A formal dining room is open to the entry foyer.

## **About This Community**

Price includes carriage style garage door, front stone foundation, driveway entrance landscaping & premium Heritage elevation. A versatile single or two-story plan featuring a large, open kitchen, nook and living room. This home features three bedrooms on the main level including a private owner's suite and bath, opposite two bedrooms sharing a hall bath. A formal dining room is open to the entry foyer.



## **Floorplans**