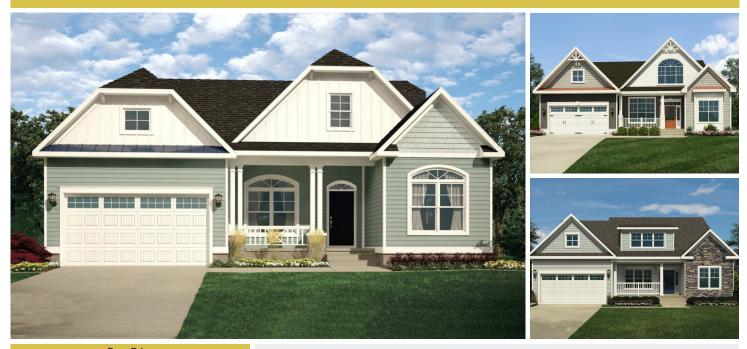

## **About This Plan**

Price includes carriage style garage door, front stone foundation, driveway entrance landscaping & premium Heritage elevation. A versatile single or two-story plan featuring a large, open kitchen, nook and living room. This home features three bedrooms on the main level including a private owner's suite and bath, opposite two bedrooms sharing a hall bath. A formal dining room is open to the entry foyer.

## **About This Community**

Price includes carriage style garage door, front stone foundation, driveway entrance landscaping & premium Heritage elevation. A versatile single or two-story plan featuring a large, open kitchen, nook and living room. This home features three bedrooms on the main level including a private owner's suite and bath, opposite two bedrooms sharing a hall bath. A formal dining room is open to the entry foyer.