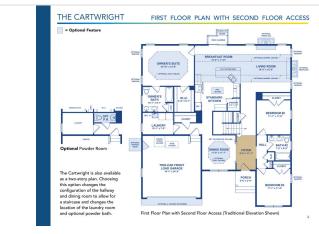

veway entrance landscaping & premium Heritage elevation. A versatile single or two-story plan featuring a large, open kitchen, nook and living room. This home features three bedrooms on the main level including a private owner's suite and bath, opposite two bedrooms sharing a hall bath. A formal dining room is open to the entry foyer.

## **About This Community**

Price includes carriage style garage door, front stone foundation, driveway entrance landscaping & premium Heritage elevation. A versatile single or two-story plan featuring a large, open kitchen, nook and living room. This home features three bedrooms on the main level including a private owner's suite and bath, opposite two bedrooms sharing a hall bath. A formal dining room is open to the entry foyer.



## **Floorplans**