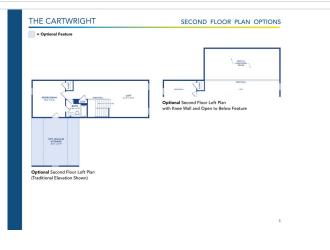

way entrance landscaping & premium Heritage elevation. A versatile single or two-story plan featuring a large, open kitchen, nook and living room. This home features three bedrooms on the main level including a private owner's suite and bath, opposite two bedrooms sharing a hall bath. A formal dining room is open to the entry foyer.

## **About This Community**

Price includes carriage style garage door, front stone foundation, driveway entrance landscaping & premium Heritage elevation. A versatile single or two-story plan featuring a large, open kitchen, nook and living room. This home features three bedrooms on the main level including a private owner's suite and bath, opposite two bedrooms sharing a hall bath. A formal dining room is open to the entry foyer.



## **Floorplans**