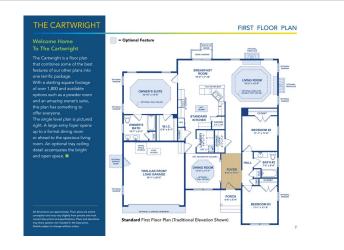

riveway entrance landscaping & premium Heritage elevation. A versatile single or two-story plan featuring a large, open kitchen, nook and living room. This home features three bedrooms on the main level including a private owner's suite and bath, opposite two bedrooms sharing a hall bath. A formal dining room is open to the entry foyer.

## **About This Community**

Price includes carriage style garage door, front stone foundation, driveway entrance landscaping & premium Heritage elevation. A versatile single or two-story plan featuring a large, open kitchen, nook and living room. This home features three bedrooms on the main level including a private owner's suite and bath, opposite two bedrooms sharing a hall bath. A formal dining room is open to the entry foyer.



## **Floorplans**