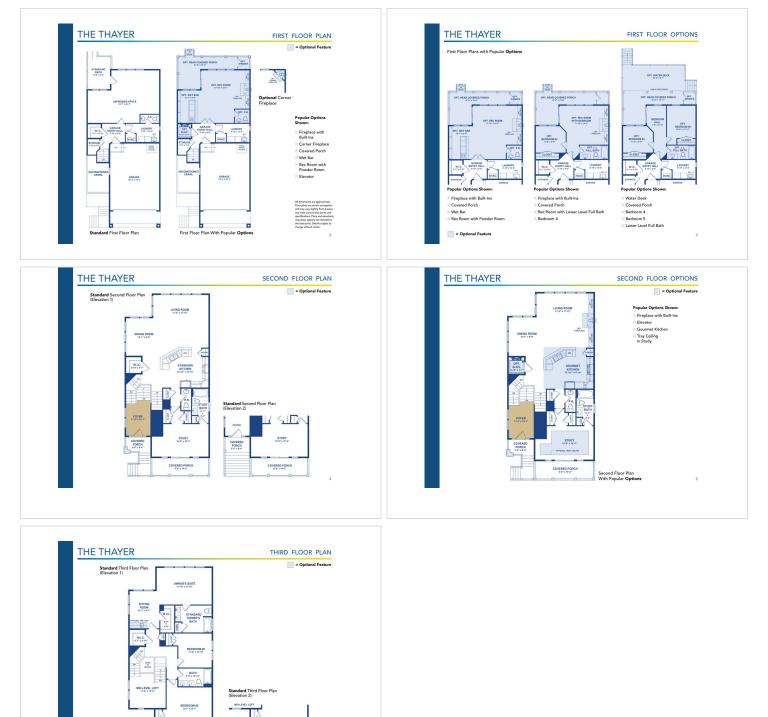

## Powered by newhomesguide.com



Base Price \$913,900

3 Beds | 4 Baths | 2 Garage

## **About This Plan**

The Thayer was designed to capture the views in waterfront communities. It features outdoor decks and porches on all levels in the front and back of the home. The main living area is open and spacious making it perfect for entertaining and relaxing.

## **About This Community**

The Thayer was designed to capture the views in waterfront communities. It features outdoor decks and porches on all levels in the front and back of the home. The main living area is open and spacious making it perfect for entertaining and relaxing.



## **Floorplans**

DECK 6110" x 1012"