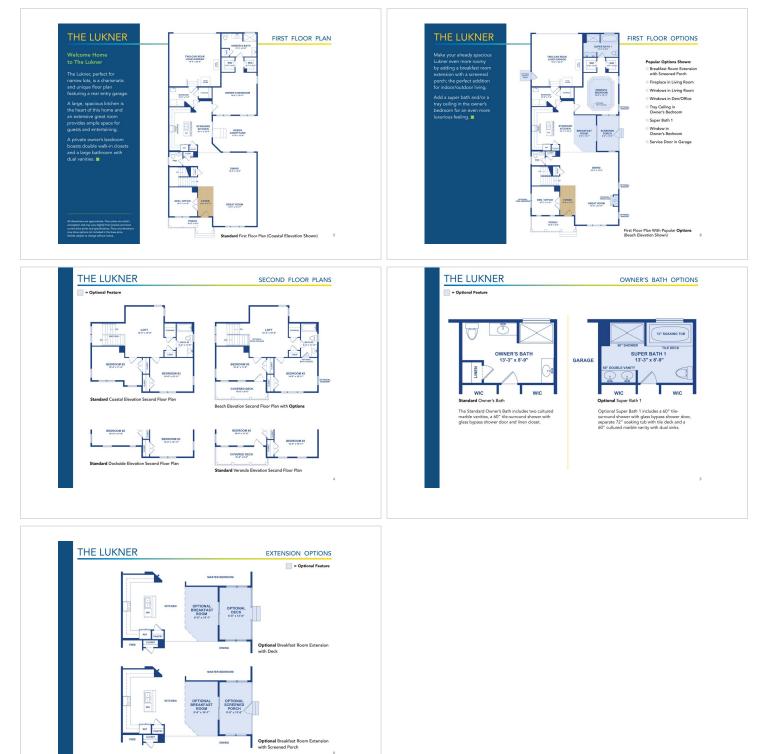

and dual closets, an expandable kitchen, a separate office, and large living & dining areas with options for outdoor living such as a screened porch, patio, or decks. Your friends and family will enjoy the second floor with a closed-in loft, 2 bedrooms, and a full bath.

## **About This Community**

The unique Lukner model is a "garage rear" two-story home offering 3 bedrooms and two and one-half baths. Everything you need for first floor living with a first-floor owner's suite featuring a tiled bath and dual closets, an expandable kitchen, a separate office, and large living & dining areas with options for outdoor living such as a screened porch, patio, or decks. Your friends and family will enjoy the second floor with a closed-in loft, 2 bedrooms, and a full bath.



## **Floorplans**