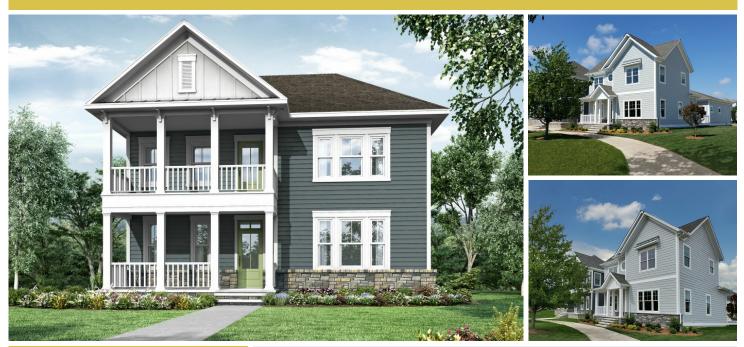

## Powered by newhomesguide.com

Base Price \$681,900

3 Beds | 2 Baths | 1 Half Bath | 2 Garage

## **About This Plan**

The unique Lukner model is a "garage rear" two-story home offering 3 bedrooms and two and one-half baths. Everything you need for first floor living with a first-floor owner's suite featuring a tiled bath and dual closets, an expandable kitchen, a separate office, and large living & dining areas with options for outdoor living such as a screened porch, patio, or decks. Your friends and family will enjoy the second floor with a closed-in loft, 2 bedrooms, and a full bath.

## **About This Community**

The unique Lukner model is a "garage rear" two-story home offering 3 bedrooms and two and one-half baths. Everything you need for first floor living with a first-floor owner's suite featuring a tiled bath and dual closets, an expandable kitchen, a separate office, and large living & dining areas with options for outdoor living such as a screened porch, patio, or decks. Your friends and family will enjoy the second floor with a closed-in loft, 2 bedrooms, and a full bath.