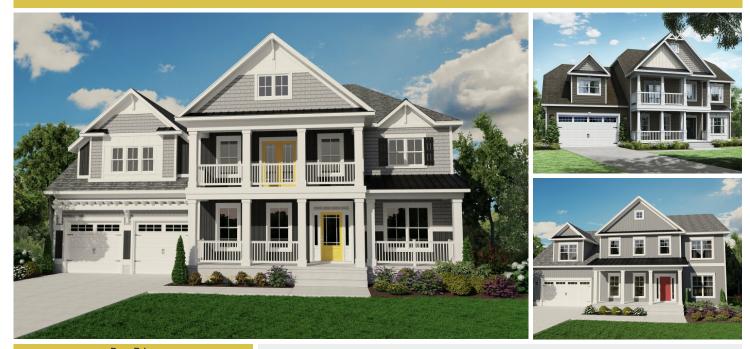

## Powered by newhomesguide.com

\$8**52**,900

3 Beds | 2 Baths | 1 Half Bath | 2 Garage

## **About This Plan**

The Kramer model is a two-story home with a first-floor owner's suite, luxury bath, formal dining room, study, two-story living room, chef's kitchen, two additional bedrooms, and has an option for an additional owner's suite and unfinished bonus room.

## **About This Community**

The Kramer model is a two-story home with a first-floor owner's suite, luxury bath, formal dining room, study, two-story living room, chef's kitchen, two additional bedrooms, and has an option for an additional owner's suite and unfinished bonus room.