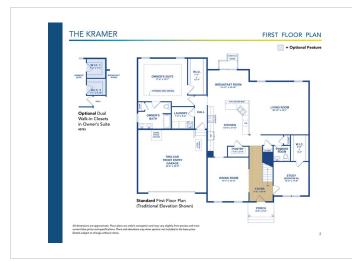

## Powered by newhomesguide.com



\$8**52**,900

3 Beds | 2 Baths | 1 Half Bath | 2 Garage

## **About This Plan**

The Kramer model is a two-story home with a first-floor owner's suite, luxury bath, formal dining room, study, two-story living room, chef's kitchen, two additional bedrooms, and has an option for an additional owner's suite and unfinished bonus room.

## **About This Community**

The Kramer model is a two-story home with a first-floor owner's suite, luxury bath, formal dining room, study, two-story living room, chef's kitchen, two additional bedrooms, and has an option for an additional owner's suite and unfinished bonus room.



## **Floorplans**