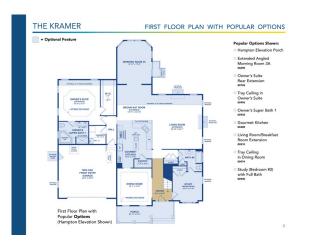

## Powered by newhomesguide.com



\$8**52**,900

3 Beds | 2 Baths | 1 Half Bath | 2 Garage

## **About This Plan**

The Kramer model is a two-story home with a first-floor owner's suite, luxury bath, formal dining room, study, two-story living room, chef's kitchen, two additional bedrooms, and has an option for an additional owner's suite and unfinished bonus room.

## **About This Community**

The Kramer model is a two-story home with a first-floor owner's suite, luxury bath, formal dining room, study, two-story living room, chef's kitchen, two additional bedrooms, and has an option for an additional owner's suite and unfinished bonus room.



## **Floorplans**