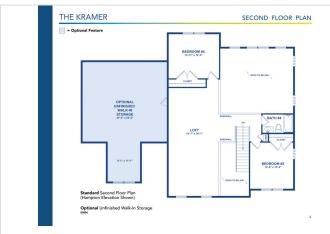

## Powered by newhomesguide.com



\$8**52**,900

3 Beds | 2 Baths | 1 Half Bath | 2 Garage

## **About This Plan**

The Kramer model is a two-story home with a first-floor owner's suite, luxury bath, formal dining room, study, two-story living room, chef's kitchen, two additional bedrooms, and has an option for an additional owner's suite and unfinished bonus room.

## **About This Community**

The Kramer model is a two-story home with a first-floor owner's suite, luxury bath, formal dining room, study, two-story living room, chef's kitchen, two additional bedrooms, and has an option for an additional owner's suite and unfinished bonus room.



## **Floorplans**