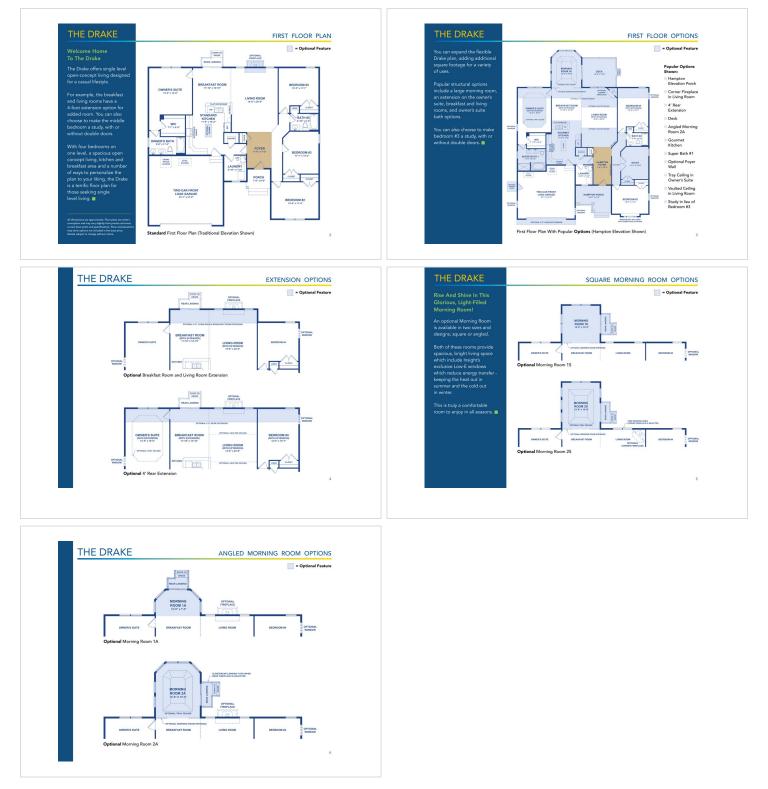

## Powered by newhomesguide.com



Base Price \$736,900

4 Beds | 2 Baths | 2 Garage

## **About This Plan**

With 4 bedrooms and 2 baths on one level, the Drake features a spacious open kitchen and private owner's suite at a tremendous value. A large entry foyer opens to an open living and breakfast area. Three bedrooms and a full bath are off to one side. Tons of cabinetry and storage round out the impressive amenities.

## **About This Community**

With 4 bedrooms and 2 baths on one level, the Drake features a spacious open kitchen and private owner's suite at a tremendous value. A large entry foyer opens to an open living and breakfast area. Three bedrooms and a full bath are off to one side. Tons of cabinetry and storage round out the impressive amenities.



## **Floorplans**