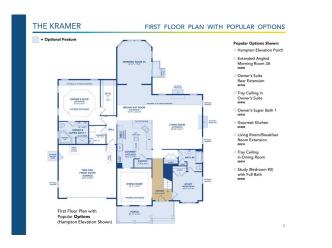

## **About This Plan**

The Kramer model is a two-story home with a first-floor owner's suite, luxury bath, formal dining room, study, two-story living room, chef's kitchen, two additional bedrooms, and has an option for an additional owner's suite and unfinished bonus room.

## **Floorplans**