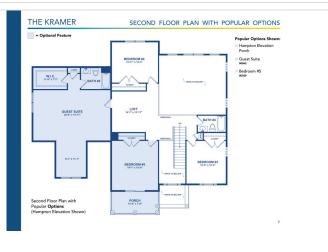

## **About This Plan**

The Kramer model is a two-story home with a first-floor owner's suite, luxury bath, formal dining room, study, two-story living room, chef's kitchen, two additional bedrooms, and has an option for an additional owner's suite and unfinished bonus room.