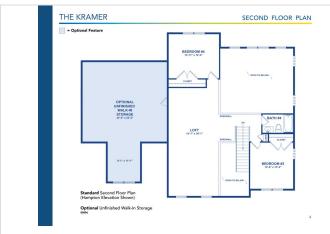

## **About This Plan**

The Kramer model is a two-story home with a first-floor owner's suite, luxury bath, formal dining room, study, two-story living room, chef's kitchen, two additional bedrooms, and has an option for an additional owner's suite and unfinished bonus room.

## **Floorplans**