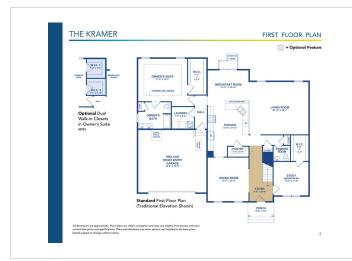

## **About This Plan**

The Kramer model is a two-story home with a first-floor owner's suite, luxury bath, formal dining room, study, two-story living room, chef's kitchen, two additional bedrooms, and has an option for an additional owner's suite and unfinished bonus room.

## **Floorplans**