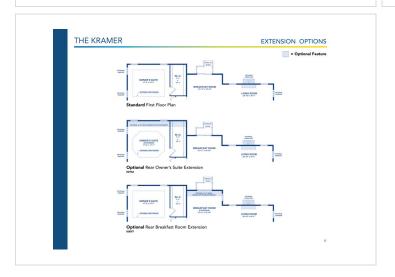

## **About This Plan**

The Kramer model is a two-story home with a first-floor owner's suite, luxury bath, formal dining room, study, two-story living room, chef's kitchen, two additional bedrooms, and has an option for an additional owner's suite and unfinished bonus room.