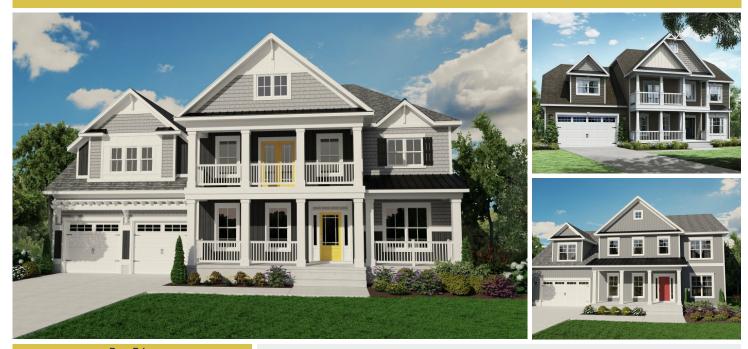

## Powered by newhomesguide.com

\$649,900

3 Beds | 2 Baths | 1 Half Bath | 2 Garage

## **About This Plan**

The Kramer model is a two-story home with a first-floor owner's suite, luxury bath, formal dining room, study, two-story living room, chef's kitchen, two additional bedrooms, and has an option for an additional owner's suite and unfinished bonus room.