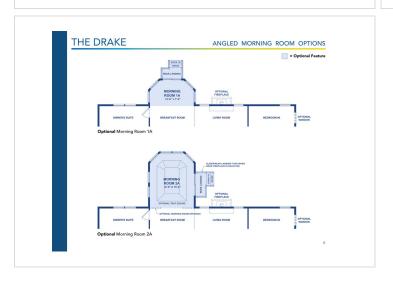

## Powered by newhomesguide.com



\$492,900

4 Beds | 2 Baths | 2 Garage

## **About This Plan**

With 4 bedrooms and 2 baths on one level, the Drake features a spacious open kitchen and private owner's suite at a tremendous value. A large entry foyer opens to an open living and breakfast area. Three bedrooms and a full bath are off to one side. Tons of cabinetry and storage round out the impressive amenities.

## **About This Community**

With 4 bedrooms and 2 baths on one level, the Drake features a spacious open kitchen and private owner's suite at a tremendous value. A large entry foyer opens to an open living and breakfast area. Three bedrooms and a full bath are off to one side. Tons of cabinetry and storage round out the impressive amenities.



## **Floorplans**