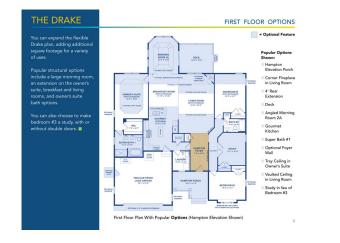

## Powered by newhomesguide.com



\$492,900

4 Beds | 2 Baths | 2 Garage

## **About This Plan**

With 4 bedrooms and 2 baths on one level, the Drake features a spacious open kitchen and private owner's suite at a tremendous value. A large entry foyer opens to an open living and breakfast area. Three bedrooms and a full bath are off to one side. Tons of cabinetry and storage round out the impressive amenities.

## **About This Community**

With 4 bedrooms and 2 baths on one level, the Drake features a spacious open kitchen and private owner's suite at a tremendous value. A large entry foyer opens to an open living and breakfast area. Three bedrooms and a full bath are off to one side. Tons of cabinetry and storage round out the impressive amenities.



## **Floorplans**