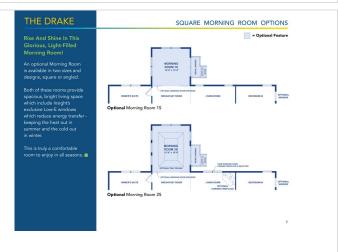

## Powered by newhomesguide.com



\$492,900

4 Beds | 2 Baths | 2 Garage

## **About This Plan**

With 4 bedrooms and 2 baths on one level, the Drake features a spacious open kitchen and private owner's suite at a tremendous value. A large entry foyer opens to an open living and breakfast area. Three bedrooms and a full bath are off to one side. Tons of cabinetry and storage round out the impressive amenities.

## **About This Community**

With 4 bedrooms and 2 baths on one level, the Drake features a spacious open kitchen and private owner's suite at a tremendous value. A large entry foyer opens to an open living and breakfast area. Three bedrooms and a full bath are off to one side. Tons of cabinetry and storage round out the impressive amenities.



## **Floorplans**