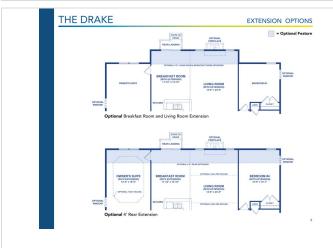

## Powered by newhomesguide.com



\$492,900

4 Beds | 2 Baths | 2 Garage

## **About This Plan**

With 4 bedrooms and 2 baths on one level, the Drake features a spacious open kitchen and private owner's suite at a tremendous value. A large entry foyer opens to an open living and breakfast area. Three bedrooms and a full bath are off to one side. Tons of cabinetry and storage round out the impressive amenities.

## **About This Community**

With 4 bedrooms and 2 baths on one level, the Drake features a spacious open kitchen and private owner's suite at a tremendous value. A large entry foyer opens to an open living and breakfast area. Three bedrooms and a full bath are off to one side. Tons of cabinetry and storage round out the impressive amenities.



## **Floorplans**