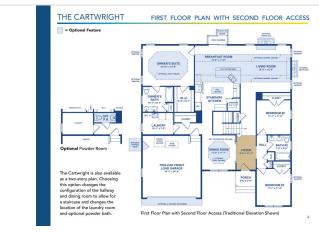

## Powered by newhomesguide.com



\$491,900

3 Beds | 2 Baths | 2 Garage

## **About This Plan**

A versatile single or two-story plan featuring a large, open kitchen, nook and living room. This home features three bedrooms on the main level including a private owner's suite and bath, opposite two bedrooms sharing a hall bath. A formal dining room is open to the entry foyer.

## **About This Community**

A versatile single or two-story plan featuring a large, open kitchen, nook and living room. This home features three bedrooms on the main level including a private owner's suite and bath, opposite two bedrooms sharing a hall bath. A formal dining room is open to the entry foyer.



## **Floorplans**