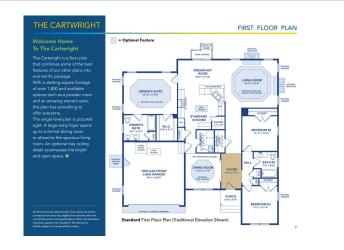

## Powered by newhomesguide.com



\$491,900

3 Beds | 2 Baths | 2 Garage

## **About This Plan**

A versatile single or two-story plan featuring a large, open kitchen, nook and living room. This home features three bedrooms on the main level including a private owner's suite and bath, opposite two bedrooms sharing a hall bath. A formal dining room is open to the entry foyer.

## **About This Community**

A versatile single or two-story plan featuring a large, open kitchen, nook and living room. This home features three bedrooms on the main level including a private owner's suite and bath, opposite two bedrooms sharing a hall bath. A formal dining room is open to the entry foyer.



## **Floorplans**