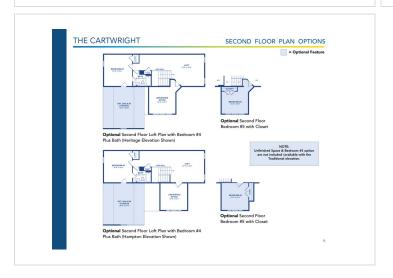

## Powered by newhomesguide.com



\$491,900

3 Beds | 2 Baths | 2 Garage

## **About This Plan**

A versatile single or two-story plan featuring a large, open kitchen, nook and living room. This home features three bedrooms on the main level including a private owner's suite and bath, opposite two bedrooms sharing a hall bath. A formal dining room is open to the entry foyer.

## **About This Community**

A versatile single or two-story plan featuring a large, open kitchen, nook and living room. This home features three bedrooms on the main level including a private owner's suite and bath, opposite two bedrooms sharing a hall bath. A formal dining room is open to the entry foyer.



## **Floorplans**