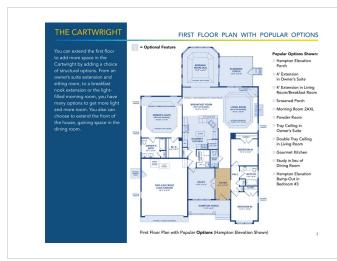

## Powered by newhomesguide.com



\$491,900

3 Beds | 2 Baths | 2 Garage

## **About This Plan**

A versatile single or two-story plan featuring a large, open kitchen, nook and living room. This home features three bedrooms on the main level including a private owner's suite and bath, opposite two bedrooms sharing a hall bath. A formal dining room is open to the entry foyer.

## **About This Community**

A versatile single or two-story plan featuring a large, open kitchen, nook and living room. This home features three bedrooms on the main level including a private owner's suite and bath, opposite two bedrooms sharing a hall bath. A formal dining room is open to the entry foyer.



## **Floorplans**