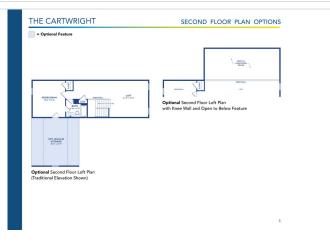

## Powered by newhomesguide.com



\$491,900

3 Beds | 2 Baths | 2 Garage

## **About This Plan**

A versatile single or two-story plan featuring a large, open kitchen, nook and living room. This home features three bedrooms on the main level including a private owner's suite and bath, opposite two bedrooms sharing a hall bath. A formal dining room is open to the entry foyer.

## **About This Community**

A versatile single or two-story plan featuring a large, open kitchen, nook and living room. This home features three bedrooms on the main level including a private owner's suite and bath, opposite two bedrooms sharing a hall bath. A formal dining room is open to the entry foyer.



## **Floorplans**