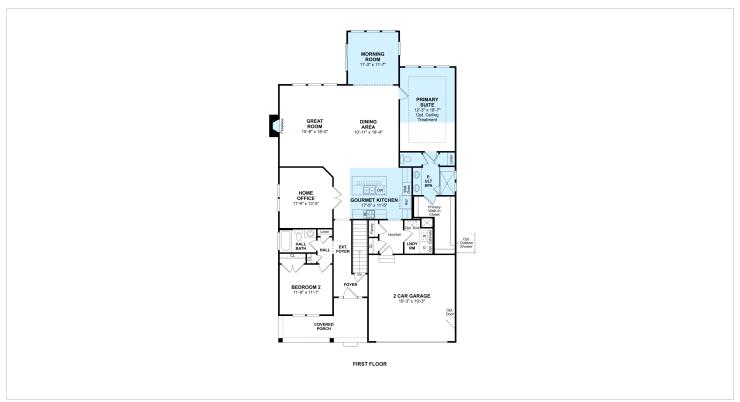

his House**

Covered porch for outdoor enjoyment. Gorgeous ultra staggered gourmet kitchen with abundant cabinetry. Elegant dining area and great room with warming fireplace. Fabulous morning room with lots of natural light. Extended primary suite for rest and relaxation. Primary ultra spa bath featuring dual sinks and walk-in closet. Attached 2-car garage.

## **About This Community**

Covered porch for outdoor enjoyment. Gorgeous ultra staggered gourmet kitchen with abundant cabinetry. Elegant dining area and great room with warming fireplace. Fabulous morning room with lots of natural light. Extended primary suite for rest and relaxation. Primary ultra spa bath featuring dual sinks and walk-in closet. Attached 2-car garage.

#### 15308 West Kea Way

Lewes, DE 19958



# **Floorplans**