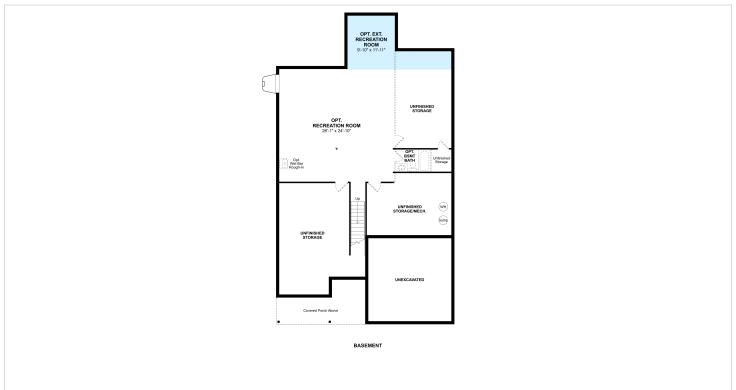

s House**

Covered porch for outdoor enjoyment. Gorgeous ultra staggered gourmet kitchen with abundant cabinetry. Elegant dining area and great room with warming fireplace. Fabulous morning room with lots of natural light. Extended primary suite for rest and relaxation. Primary ultra spa bath featuring dual sinks and walk-in closet. Attached 2-car garage.

## **About This Community**

Covered porch for outdoor enjoyment. Gorgeous ultra staggered gourmet kitchen with abundant cabinetry. Elegant dining area and great room with warming fireplace. Fabulous morning room with lots of natural light. Extended primary suite for rest and relaxation. Primary ultra spa bath featuring dual sinks and walk-in closet. Attached 2-car garage.

#### 15308 West Kea Way

Lewes, DE 19958



# **Floorplans**