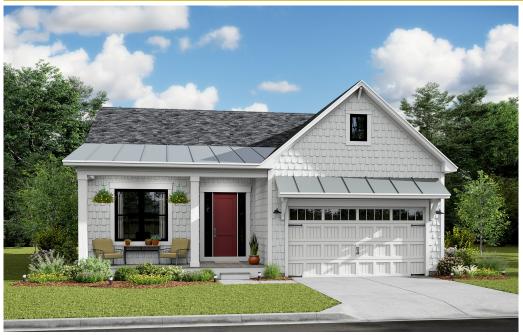

## 15308 West Kea Way

Lewes, DE 19958

Powered by newhomesguide.com

**Single-Family** 

\$659,900

2 Beds | 2 Baths | 1 Level | 2 Garage | 1,975 Sq Ft

#### **About This House**

Covered porch for outdoor enjoyment. Gorgeous ultra staggered gourmet kitchen with abundant cabinetry. Elegant dining area and great room with warming fireplace. Fabulous morning room with lots of natural light. Extended primary suite for rest and relaxation. Primary ultra spa bath featuring dual sinks and walk-in closet. Attached 2-car garage.