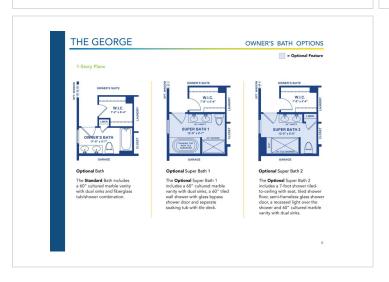

## **About This Plan**

The George is available in a 40-foot width which allows it to fit on narrower lots. Single story or optional two-story home with 3-4 bedrooms, 2-3 full baths, living room, kitchen, breakfast nook, laundry room, 2 car garage. Optional second-floor loft and bedrooms are available.

## **About This Community**

The George is available in a 40-foot width which allows it to fit on narrower lots. Single story or optional two-story home with 3-4 bedrooms, 2-3 full baths, living room, kitchen, breakfast nook, laundry room, 2 car garage. Optional second-floor loft and bedrooms are available.