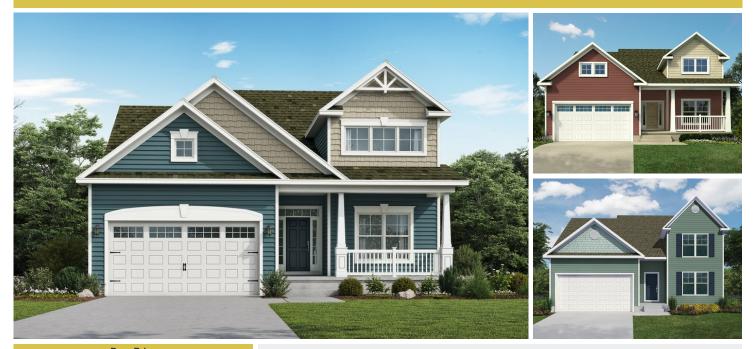

## Powered by newhomesguide.com

\$382,900

3 Beds | 2 Baths | 2 Garage

## **About This Plan**

The George is available in a 40-foot width which allows it to fit on narrower lots. Single story or optional two-story home with 3-4 bedrooms, 2-3 full baths, living room, kitchen, breakfast nook, laundry room, 2 car garage. Optional second-floor loft and bedrooms are available.

## **About This Community**

The George is available in a 40-foot width which allows it to fit on narrower lots. Single story or optional two-story home with 3-4 bedrooms, 2-3 full baths, living room, kitchen, breakfast nook, laundry room, 2 car garage. Optional second-floor loft and bedrooms are available.