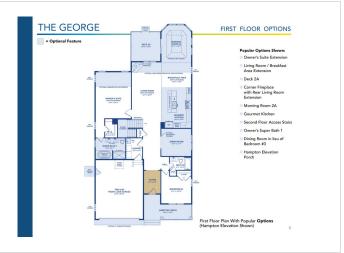

## **About This Plan**

The George is available in a 40-foot width which allows it to fit on narrower lots. Single story or optional two-story home with 3-4 bedrooms, 2-3 full baths, living room, kitchen, breakfast nook, laundry room, 2 car garage. Optional second-floor loft and bedrooms are available.

## **About This Community**

The George is available in a 40-foot width which allows it to fit on narrower lots. Single story or optional two-story home with 3-4 bedrooms, 2-3 full baths, living room, kitchen, breakfast nook, laundry room, 2 car garage. Optional second-floor loft and bedrooms are available.

## **Floorplans**