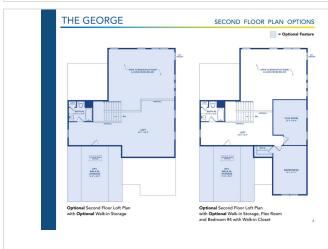

## **About This Plan**

The George is available in a 40-foot width which allows it to fit on narrower lots. Single story or optional two-story home with 3-4 bedrooms, 2-3 full baths, living room, kitchen, breakfast nook, laundry room, 2 car garage. Optional second-floor loft and bedrooms are available.

## **About This Community**

The George is available in a 40-foot width which allows it to fit on narrower lots. Single story or optional two-story home with 3-4 bedrooms, 2-3 full baths, living room, kitchen, breakfast nook, laundry room, 2 car garage. Optional second-floor loft and bedrooms are available.

## **Floorplans**