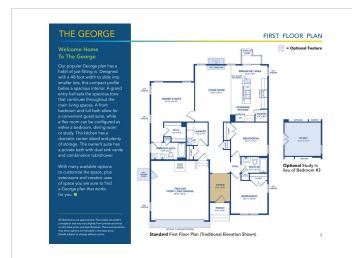

## **About This Plan**

The George is available in a 40-foot width which allows it to fit on narrower lots. Single story or optional two-story home with 3-4 bedrooms, 2-3 full baths, living room, kitchen, breakfast nook, laundry room, 2 car garage. Optional second-floor loft and bedrooms are available.

## **About This Community**

The George is available in a 40-foot width which allows it to fit on narrower lots. Single story or optional two-story home with 3-4 bedrooms, 2-3 full baths, living room, kitchen, breakfast nook, laundry room, 2 car garage. Optional second-floor loft and bedrooms are available.

## **Floorplans**