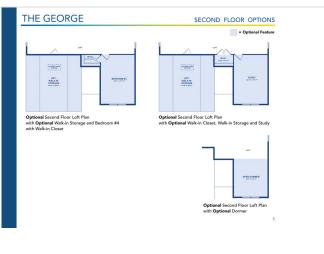

## **About This Plan**

The George is available in a 40-foot width which allows it to fit on narrower lots. Single story or optional two-story home with 3-4 bedrooms, 2-3 full baths, living room, kitchen, breakfast nook, laundry room, 2 car garage. Optional second-floor loft and bedrooms are available.

## **About This Community**

The George is available in a 40-foot width which allows it to fit on narrower lots. Single story or optional two-story home with 3-4 bedrooms, 2-3 full baths, living room, kitchen, breakfast nook, laundry room, 2 car garage. Optional second-floor loft and bedrooms are available.