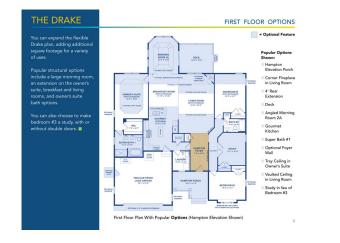

## Powered by newhomesguide.com



\$416,900

4 Beds | 2 Baths | 2 Garage

## **About This Plan**

With 4 bedrooms and 2 baths on one level, the Drake features a spacious open kitchen and private owner's suite at a tremendous value. A large entry foyer opens to an open living and breakfast area. Three bedrooms and a full bath are off to one side. Tons of cabinetry and storage round out the impressive amenities.

## **About This Community**

With 4 bedrooms and 2 baths on one level, the Drake features a spacious open kitchen and private owner's suite at a tremendous value. A large entry foyer opens to an open living and breakfast area. Three bedrooms and a full bath are off to one side. Tons of cabinetry and storage round out the impressive amenities.



## **Floorplans**