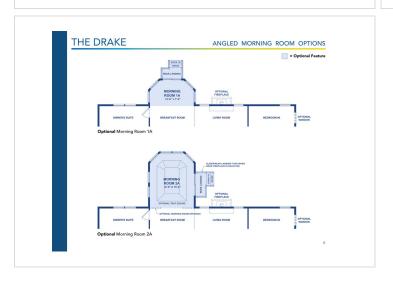

## Powered by newhomesguide.com



\$416,900

4 Beds | 2 Baths | 2 Garage

## **About This Plan**

With 4 bedrooms and 2 baths on one level, the Drake features a spacious open kitchen and private owner's suite at a tremendous value. A large entry foyer opens to an open living and breakfast area. Three bedrooms and a full bath are off to one side. Tons of cabinetry and storage round out the impressive amenities.

## **About This Community**

With 4 bedrooms and 2 baths on one level, the Drake features a spacious open kitchen and private owner's suite at a tremendous value. A large entry foyer opens to an open living and breakfast area. Three bedrooms and a full bath are off to one side. Tons of cabinetry and storage round out the impressive amenities.



## **Floorplans**