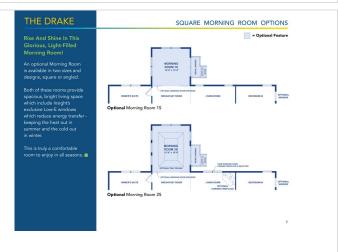

## Powered by newhomesguide.com



\$416,900

4 Beds | 2 Baths | 2 Garage

## **About This Plan**

With 4 bedrooms and 2 baths on one level, the Drake features a spacious open kitchen and private owner's suite at a tremendous value. A large entry foyer opens to an open living and breakfast area. Three bedrooms and a full bath are off to one side. Tons of cabinetry and storage round out the impressive amenities.

## **About This Community**

With 4 bedrooms and 2 baths on one level, the Drake features a spacious open kitchen and private owner's suite at a tremendous value. A large entry foyer opens to an open living and breakfast area. Three bedrooms and a full bath are off to one side. Tons of cabinetry and storage round out the impressive amenities.



## **Floorplans**