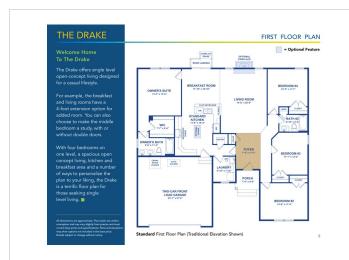

## **About This Plan**

With 4 bedrooms and 2 baths on one level, the Drake features a spacious open kitchen and private owner's suite at a tremendous value. A large entry foyer opens to an open living and breakfast area. Three bedrooms and a full bath are off to one side. Tons of cabinetry and storage round out the impressive amenities.

## **About This Community**

With 4 bedrooms and 2 baths on one level, the Drake features a spacious open kitchen and private owner's suite at a tremendous value. A large entry foyer opens to an open living and breakfast area. Three bedrooms and a full bath are off to one side. Tons of cabinetry and storage round out the impressive amenities.

## **Floorplans**