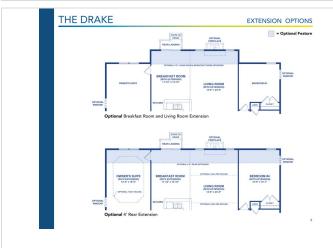

## Powered by newhomesguide.com



\$416,900

4 Beds | 2 Baths | 2 Garage

## **About This Plan**

With 4 bedrooms and 2 baths on one level, the Drake features a spacious open kitchen and private owner's suite at a tremendous value. A large entry foyer opens to an open living and breakfast area. Three bedrooms and a full bath are off to one side. Tons of cabinetry and storage round out the impressive amenities.

## **About This Community**

With 4 bedrooms and 2 baths on one level, the Drake features a spacious open kitchen and private owner's suite at a tremendous value. A large entry foyer opens to an open living and breakfast area. Three bedrooms and a full bath are off to one side. Tons of cabinetry and storage round out the impressive amenities.



## **Floorplans**