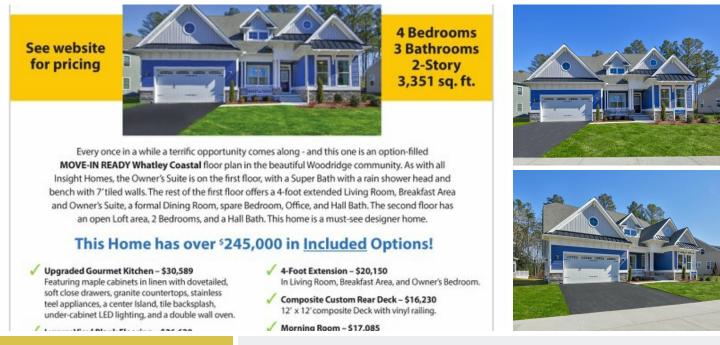

## **About This House**

MOVE-IN READY! Every once in a while a terrific opportunity comes along - and this one is an option-filled MOVE-IN READY Whatley Coastal floor plan in the beautiful Woodridge community. As with all Insight Homes, the Owner's Suite is on the first floor, with a Super Bath with a rain shower head and bench with 7' tiled walls. The rest of the first floor offers a 4-foot extended Living Room, Breakfast Area and Owner's Suite, a formal Dining Room, spare Bedroom, Office, and Hall Bath. The second floor has an open Loft area, 2 Bedrooms, and a Hall Bath. This home is a must-see designer home. This model home has over \$245,000 in included options! Upgraded Gourmet Kitchen (\$20,590). Every member compared explores in linear with devetailed soft close drawers, grapite countertage, staiplass.