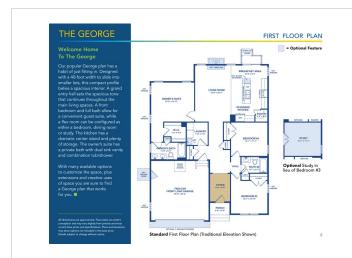

## **About This Plan**

The George is available in a 40-foot width which allows it to fit on narrower lots. Single story or optional two-story home with 3-4 bedrooms, 2-3 full baths, living room, kitchen, breakfast nook, laundry room, 2 car garage. Optional second-floor loft and bedrooms are available.

## **Floorplans**