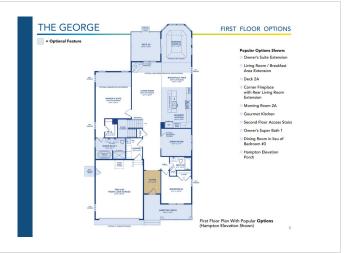

## **About This Plan**

The George is available in a 40-foot width which allows it to fit on narrower lots. Single story or optional two-story home with 3-4 bedrooms, 2-3 full baths, living room, kitchen, breakfast nook, laundry room, 2 car garage. Optional second-floor loft and bedrooms are available.

## **Floorplans**