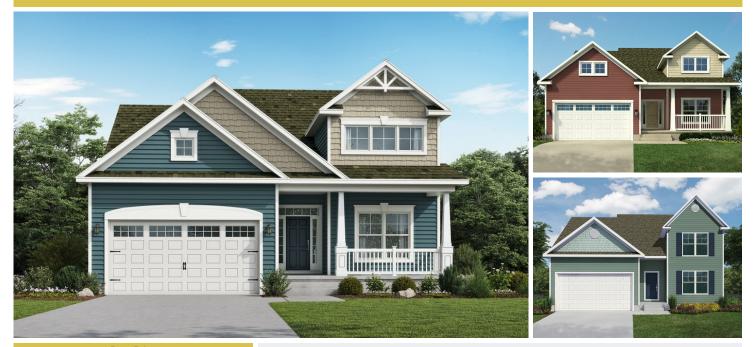

## Powered by newhomesguide.com

\$430,900

3 Beds | 2 Baths | 2 Garage

## **About This Plan**

The George is available in a 40-foot width which allows it to fit on narrower lots. Single story or optional two-story home with 3-4 bedrooms, 2-3 full baths, living room, kitchen, breakfast nook, laundry room, 2 car garage. Optional second-floor loft and bedrooms are available.