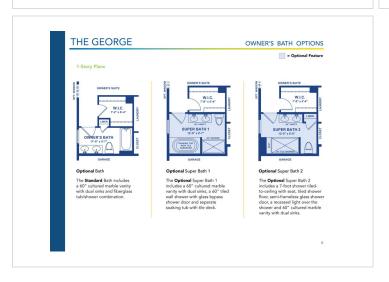

## **About This Plan**

The George is available in a 40-foot width which allows it to fit on narrower lots. Single story or optional two-story home with 3-4 bedrooms, 2-3 full baths, living room, kitchen, breakfast nook, laundry room, 2 car garage. Optional second-floor loft and bedrooms are available.