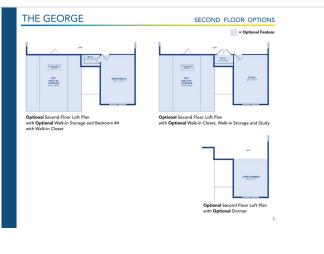

## **About This Plan**

The George is available in a 40-foot width which allows it to fit on narrower lots. Single story or optional two-story home with 3-4 bedrooms, 2-3 full baths, living room, kitchen, breakfast nook, laundry room, 2 car garage. Optional second-floor loft and bedrooms are available.