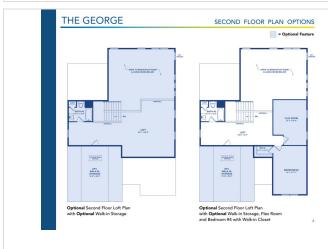

## **About This Plan**

The George is available in a 40-foot width which allows it to fit on narrower lots. Single story or optional two-story home with 3-4 bedrooms, 2-3 full baths, living room, kitchen, breakfast nook, laundry room, 2 car garage. Optional second-floor loft and bedrooms are available.

## **Floorplans**