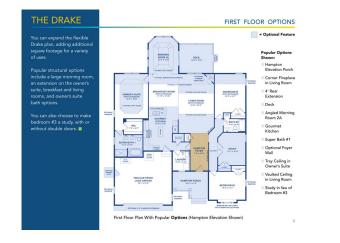

## Powered by newhomesguide.com



\$468,900

4 Beds | 2 Baths | 2 Garage

## **About This Plan**

With 4 bedrooms and 2 baths on one level, the Drake features a spacious open kitchen and private owner's suite at a tremendous value. A large entry foyer opens to an open living and breakfast area. Three bedrooms and a full bath are off to one side. Tons of cabinetry and storage round out the impressive amenities.

## **About This Community**

With 4 bedrooms and 2 baths on one level, the Drake features a spacious open kitchen and private owner's suite at a tremendous value. A large entry foyer opens to an open living and breakfast area. Three bedrooms and a full bath are off to one side. Tons of cabinetry and storage round out the impressive amenities.



## **Floorplans**