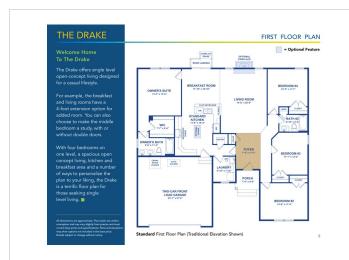

## Powered by newhomesguide.com



\$468,900

4 Beds | 2 Baths | 2 Garage

## **About This Plan**

With 4 bedrooms and 2 baths on one level, the Drake features a spacious open kitchen and private owner's suite at a tremendous value. A large entry foyer opens to an open living and breakfast area. Three bedrooms and a full bath are off to one side. Tons of cabinetry and storage round out the impressive amenities.

## **About This Community**

With 4 bedrooms and 2 baths on one level, the Drake features a spacious open kitchen and private owner's suite at a tremendous value. A large entry foyer opens to an open living and breakfast area. Three bedrooms and a full bath are off to one side. Tons of cabinetry and storage round out the impressive amenities.



## **Floorplans**