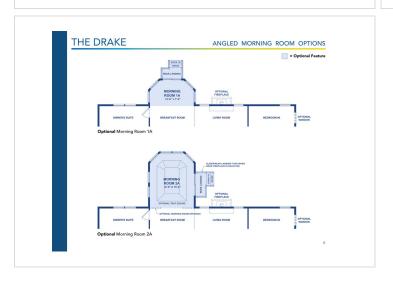

## Powered by newhomesguide.com



\$468,900

4 Beds | 2 Baths | 2 Garage

## **About This Plan**

With 4 bedrooms and 2 baths on one level, the Drake features a spacious open kitchen and private owner's suite at a tremendous value. A large entry foyer opens to an open living and breakfast area. Three bedrooms and a full bath are off to one side. Tons of cabinetry and storage round out the impressive amenities.

## **About This Community**

With 4 bedrooms and 2 baths on one level, the Drake features a spacious open kitchen and private owner's suite at a tremendous value. A large entry foyer opens to an open living and breakfast area. Three bedrooms and a full bath are off to one side. Tons of cabinetry and storage round out the impressive amenities.



## **Floorplans**