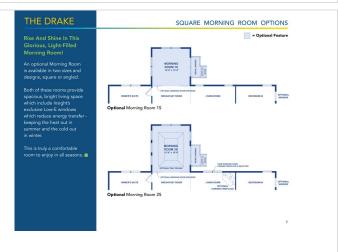

## Powered by newhomesguide.com



\$468,900

4 Beds | 2 Baths | 2 Garage

## **About This Plan**

With 4 bedrooms and 2 baths on one level, the Drake features a spacious open kitchen and private owner's suite at a tremendous value. A large entry foyer opens to an open living and breakfast area. Three bedrooms and a full bath are off to one side. Tons of cabinetry and storage round out the impressive amenities.

## **About This Community**

With 4 bedrooms and 2 baths on one level, the Drake features a spacious open kitchen and private owner's suite at a tremendous value. A large entry foyer opens to an open living and breakfast area. Three bedrooms and a full bath are off to one side. Tons of cabinetry and storage round out the impressive amenities.



## **Floorplans**