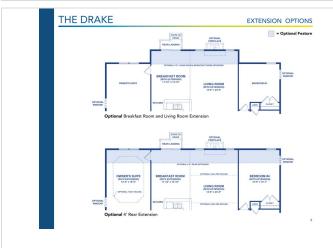

## Powered by newhomesguide.com



\$468,900

4 Beds | 2 Baths | 2 Garage

## **About This Plan**

With 4 bedrooms and 2 baths on one level, the Drake features a spacious open kitchen and private owner's suite at a tremendous value. A large entry foyer opens to an open living and breakfast area. Three bedrooms and a full bath are off to one side. Tons of cabinetry and storage round out the impressive amenities.

## **About This Community**

With 4 bedrooms and 2 baths on one level, the Drake features a spacious open kitchen and private owner's suite at a tremendous value. A large entry foyer opens to an open living and breakfast area. Three bedrooms and a full bath are off to one side. Tons of cabinetry and storage round out the impressive amenities.



## **Floorplans**