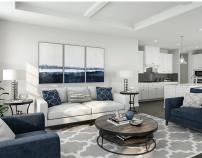

## **About This Plan**

The Clarkson single-family home offers a new level of luxury. Enter the foyer to find a bedroom and bath tucked away for privacy. The gourmet kitchen is wide open to the dramatic great room, an ideal space for gatherings. Add a covered porch and fireplace for outdoor elegance. Past the 2-car garage, your luxurious owner's suite comes with a standard tray ceiling, ample closet and sink space and dual walk-in closets. Upstairs, another bedroom and bath open to a desirable loft. For more entertaining space, finish the basement and enjoy all the magnificence of The Clarkson. \*Prices shown generally refer to the base house and do not include any optional features. Photos and/or

## **About This Community**

The Clarkson single-family home offers a new level of luxury. Enter the foyer to find a bedroom and bath tucked away for privacy. The gourmet kitchen is wide open to the dramatic great room, an ideal space for gatherings. Add a covered porch and fireplace for outdoor elegance. Past the 2-car garage, your luxurious owner's suite comes with a standard tray ceiling, ample closet and sink space and dual walk-in closets. Upstairs, another bedroom and bath open to a desirable loft. For more entertaining space, finish the basement and enjoy all the magnificence of The Clarkson. \*Prices shown generally refer to the base house and do not include any optional features. Photos and/or