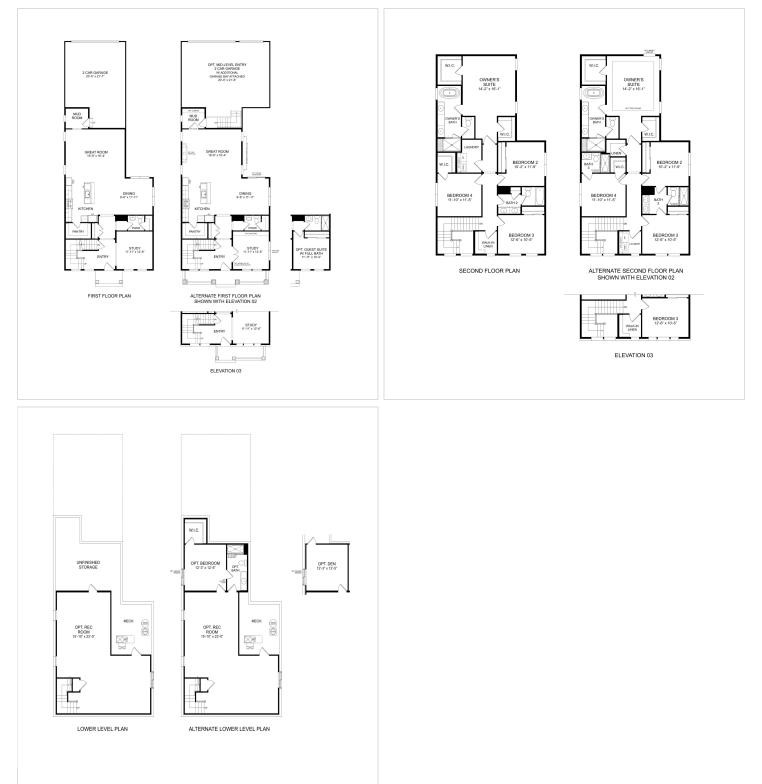

you want and all the luxuries you deserve. You II also have plenty of options to personalize your plan, including adding a main-level guest suite for multi-generational living or entertaining your favorite overnight guests.

## **About This Community**

The kitchen is the heart of the home and, in the Madison, you II love how easy your kitchen makes your life. From the large walk-in pantry to the large kitchen island, preparing those memorable family meals is easier than ever. This is a home design made for your modern life, with all the conveniences you want and all the luxuries you deserve. You II also have plenty of options to personalize your plan, including adding a main-level guest suite for multi-generational living or entertaining your favorite overnight guests.



## Floorplans