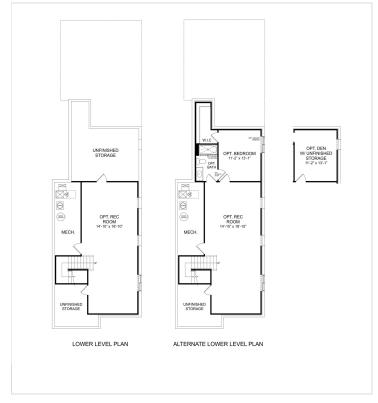

ners suite or soak in your freestanding tub. When you choose the Hartford, you can also personalize the space to fit your family s lifestyle. The upper-level loft is a popular choice if you want to add more stylish, functional living space for all to enjoy.

## **About This Community**

The eye-catching Hartford design is as stunning on the inside as it is on the outside. The open kitchen and family room area is made for creating quality family time and memorable moments each day. Then unwind in your serene owner s suite or soak in your freestanding tub. When you choose the Hartford, you can also personalize the space to fit your family s lifestyle. The upper-level loft is a popular choice if you want to add more stylish, functional living space for all to enjoy.



## **Floorplans**