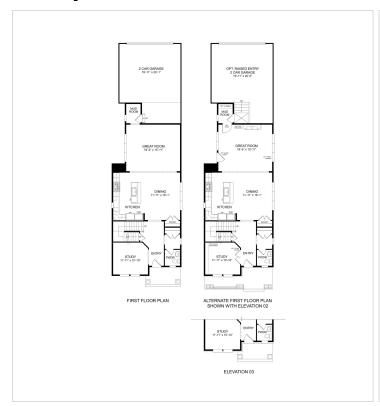

e owners suite or soak in your freestanding tub. When you choose the Hartford, you can also personalize the space to fit your family s lifestyle. The upper-level loft is a popular choice if you want to add more stylish, functional living space for all to enjoy.

## **About This Community**

The eye-catching Hartford design is as stunning on the inside as it is on the outside. The open kitchen and family room area is made for creating quality family time and memorable moments each day. Then unwind in your serene owner s suite or soak in your freestanding tub. When you choose the Hartford, you can also personalize the space to fit your family s lifestyle. The upper-level loft is a popular choice if you want to add more stylish, functional living space for all to enjoy.



## **Floorplans**