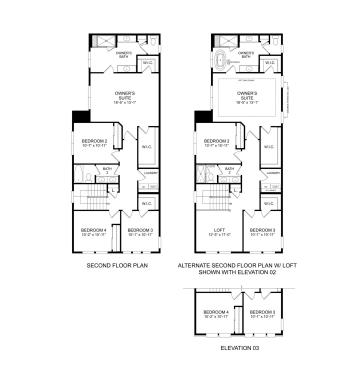

## **About This Plan**

The eye-catching Hartford design is as stunning on the inside as it is on the outside. The open kitchen and family room area is made for creating quality family time and memorable moments each day. Then unwind in your serene owners suite or soak in your freestanding tub. When you choose the Hartford, you can also personalize the space to fit your family s lifestyle. The upper-level loft is a popular choice if you want to add more stylish, functional living space for all to enjoy.

## **About This Community**

The eye-catching Hartford design is as stunning on the inside as it is on the outside. The open kitchen and family room area is made for creating quality family time and memorable moments each day. Then unwind in your serene owner s suite or soak in your freestanding tub. When you choose the Hartford, you can also personalize the space to fit your family s lifestyle. The upper-level loft is a popular choice if you want to add more stylish, functional living space for all to enjoy.

## **Floorplans**