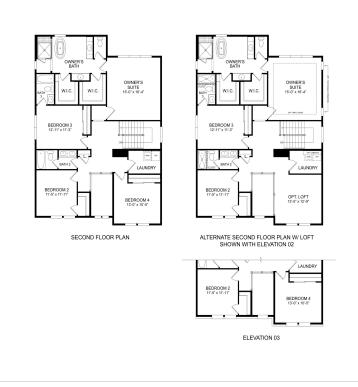

-perfect features. You can retreat into your study for a quiet place to read or work. You can soak your cares away in your owner s suite bath with a freestanding tub. It s all included, and you Il have even more opportunities to personalize this incredible design to be everything you need in your new home.

## **About This Community**

Walking inside the Providence is like stepping into the dream home you ve always imagined, from the open floor plan to the picture-perfect features. You can retreat into your study for a quiet place to read or work. You can soak your cares away in your owner's suite bath with a freestanding tub. It's all included, and you'll have even more opportunities to personalize this incredible design to be everything you need in your new home.



## **Floorplans**