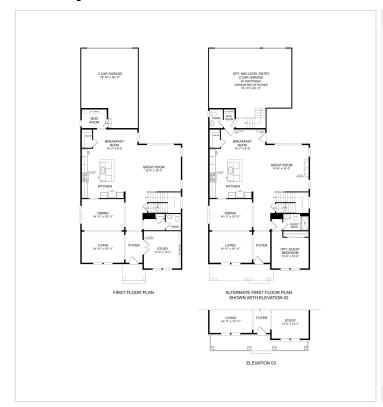

re-perfect features. You can retreat into your study for a quiet place to read or work. You can soak your cares away in your owner s suite bath with a freestanding tub. It s all included, and you Il have even more opportunities to personalize this incredible design to be everything you need in your new home.

## **About This Community**

Walking inside the Providence is like stepping into the dream home you ve always imagined, from the open floor plan to the picture-perfect features. You can retreat into your study for a quiet place to read or work. You can soak your cares away in your owner's suite bath with a freestanding tub. It's all included, and you'll have even more opportunities to personalize this incredible design to be everything you need in your new home.



## **Floorplans**